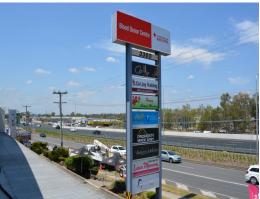

## OFFICE / RETAIL / MEDICAL IN HIGH PROFILE LOCATION

- ? Ground floor tenancy 101m2\*
- ? Ideal for Medical Centre, Govt Funded Agencies or Community Services
- ? Ample on-site front and rear car parking for customers and staff
- ? Massive exposure to Pacific Hwy and M1 Motorway
- ? Fully air conditioned
- ? Kitchenette
- ? Male/Female Amenities
- ? Signage opportunity
- ? Next to Cafe
- ? Walking distance to Bus Terminal and Shopping Centres
- ? Available 1st March 2022