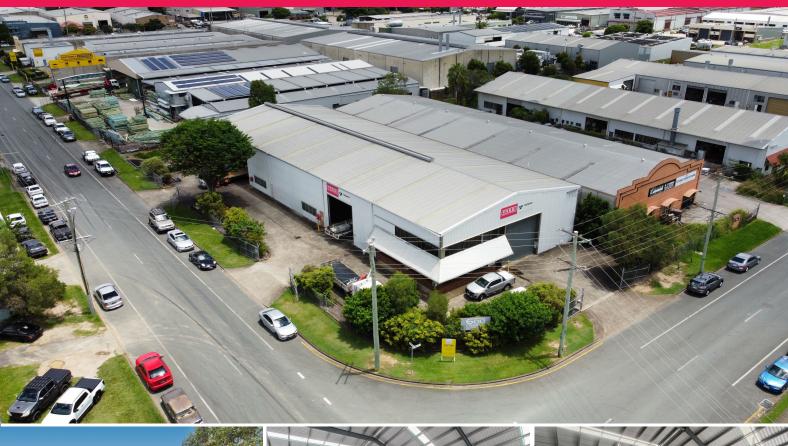

# Ray White.

20 Aldinga Street, Brendale QLD 4500

### PROMINENT FREESTANDING INVESTMENT

Ray White Northern Corridor Group is pleased to present 20 Aldinga Street, Brendale. A strategic investment being offered for sale via 'The Auction Collective' In-Room Auction Event."

#### Features:

- 1124m2\* Freestanding Warehouse situated on a 2,261sqm Corner Allotment
- Current income of \$131,220 + Outgoings + GST per annum
- Longstanding tenant (600 Cranes Australasia) 10+ years on-site
- Dual Street Access from Aldinga Street & Strathwyn Street
- Ample on-site parking
- Outgoings 100% recove