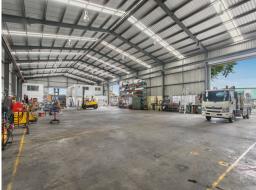

#### Features:

- 1124m2\* Freestanding Warehouse situated on a 2,261sqm Corner Allotment
- Current income of \$131,220 + Outgoings + GST per annum
- Longstanding tenant (600 Cranes Australasia) 10+ years on-site
- Dual Street Access from Aldinga Street & Strathwyn Street
- Ample on-site parking
- Outgoings 100% recove