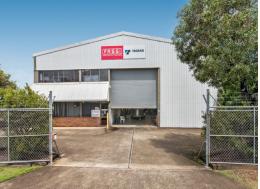

#### Features:

- 1124m2\* Freestanding Warehouse situated on a 2,261sqm Corner Allotment
- Current income of \$131,220 + Outgoings + GST per annum
- Longstanding tenant (600 Cranes Australasia) 10+ years on-site
- Dual Street Access from Aldinga Street & Strathwyn Street
- Ample on-site parking
- Outgoings 100% recove