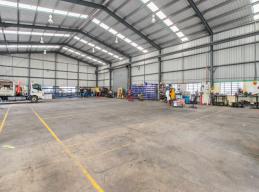

#### Features:

- 1124m2\* Freestanding Warehouse situated on a 2,261sqm Corner Allotment
- Current income of \$131,220 + Outgoings + GST per annum
- Longstanding tenant (600 Cranes Australasia) 10+ years on-site
- Dual Street Access from Aldinga Street & Strathwyn Street
- Ample on-site parking
- Outgoings 100% recove