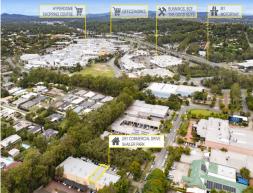

Premises comprise approx. 147m2\* plus on-site allocated car parking (some secured undercover)

Easy access to M1 for Gold Coast and Brisbane.

These modern office premises are a substantial investment opening for progressive investors looking for longer-te