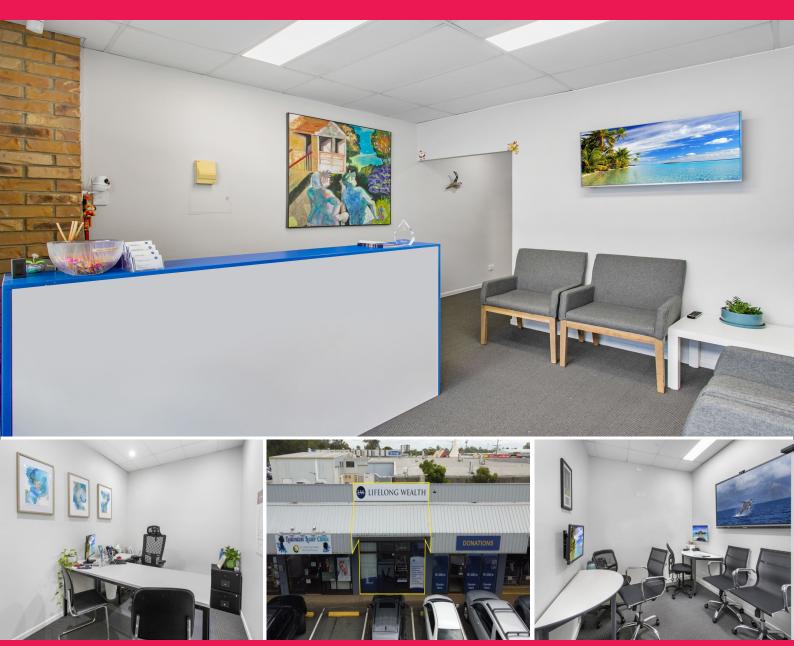

## Ground Floor Office/Medical in the heart of Lawnton

Ray White Northern Corridor Group is pleased to present 24/666 Gympie Road, Lawnton for sale.

- 86m2 Office/Medical space
- Three (3) large executive offices
- Reception & waiting area at the front of the premises
- Large kitchen area
- Private internal bathroom
- Bonus breakout area at rear of premises
- Great onsite parking for customers & staff
- Thriving business hub in the centre of Lawnton, join today!