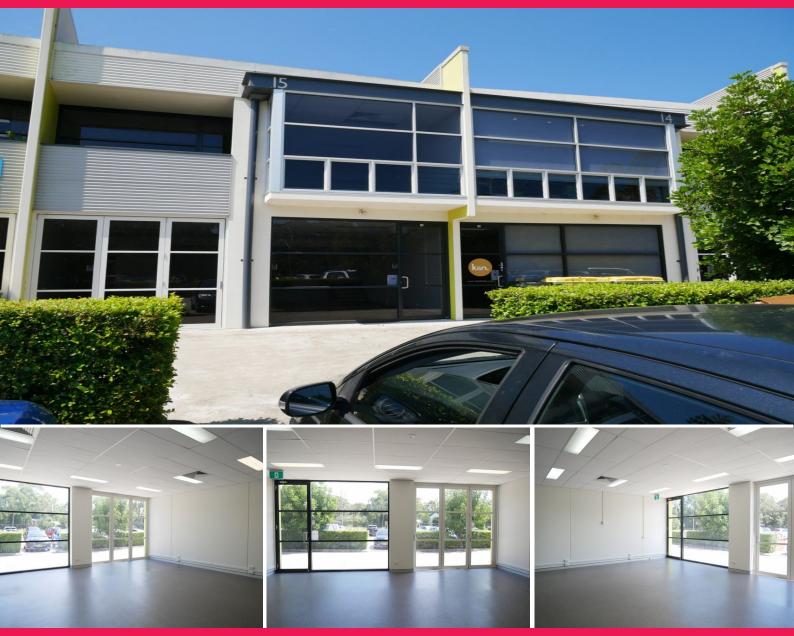

## **QUALITY, SIZE & LOCATION ALL IN 1!!**

This premium quality unit has an excellent fit-out and in a superb location in the Tuggerah Business Park, the Coast's Premier Business Estate.

The property consists of (approx.) 139m2 of office and workspace spread over two levels, including high standard amenities of a bathroom, shower and kitchen on both levels and ample private parking.

The property is in excellent condition and within close proximity to the Sydney to Newcastle M1 Motorway, Tuggerah railway station, and Pacific Highway, ensuring strong business growth with this commercial opportunity!