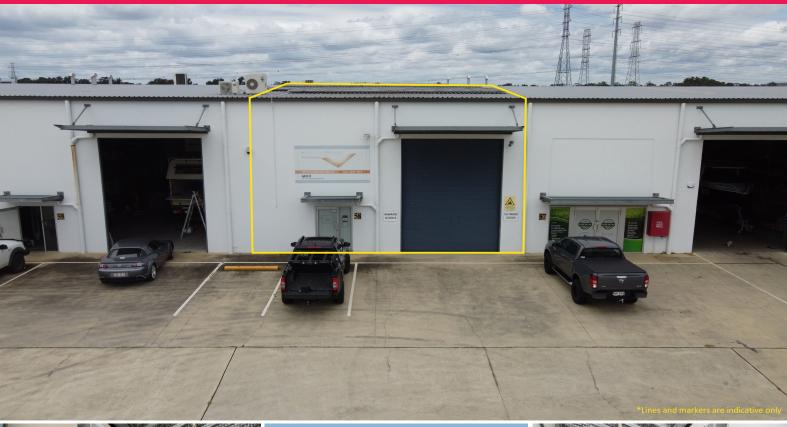

### Vacant Industrial - Dual Roller Door Access

Ray White Northern Corridor Group is pleased to present to the market 54 & 50 / 109-111 Leitchs Rd, Brendale. A strategic investment being offered for sale via "The Auction Collective" In-Room Auction Event.

Thursday 24th of February at  $6:00 \mathrm{pm}\,$  - The Eatons Hill Hotel - The Hills Room

The Property offers a rare opportunity to secure a combination of warehouse and office space in Brisbane's most tightly held industrial precinct.

- 530m2\* total area over two levels comprised of 358m2\* Warehouse & 172m2 Office
- General Industry Zoni

Industrial FOR SALE

530sqm