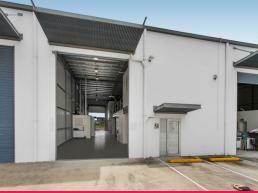

### Vacant Industrial - Dual Roller Door Access

Ray White Northern Corridor Group is pleased to present to the market 54 & 50 / 109-111 Leitchs Rd, Brendale. A strategic investment being offered for sale via "The Auction Collective" In-Room Auction Event.

- 530m2\* total area over two levels comprised of 358m2\* Warehouse & 172m2 Office
- General Industry Zoni

Industrial FOR SALE

530sqm