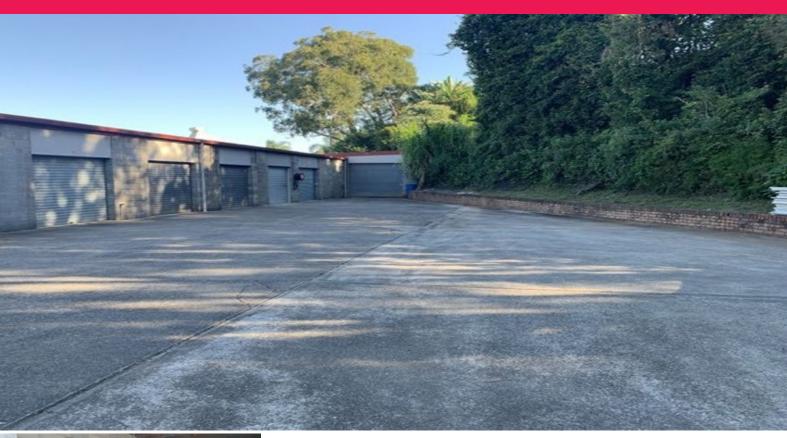

## Just What You Have Been Looking For...Workshop or Storage So Close to Sawtell!

Secure, water tight unit ideal for workshop or storage shed available in popular location just minutes from Sawtell and Coffs Harbour.

Approx. 23.4m2 with lockable roller door.

The complex has a security gate and the unit is of solid block construction with concrete floor.

Cherie Parik: 0423 369 999 or cherie@yourcps.com.au

We are your commercial