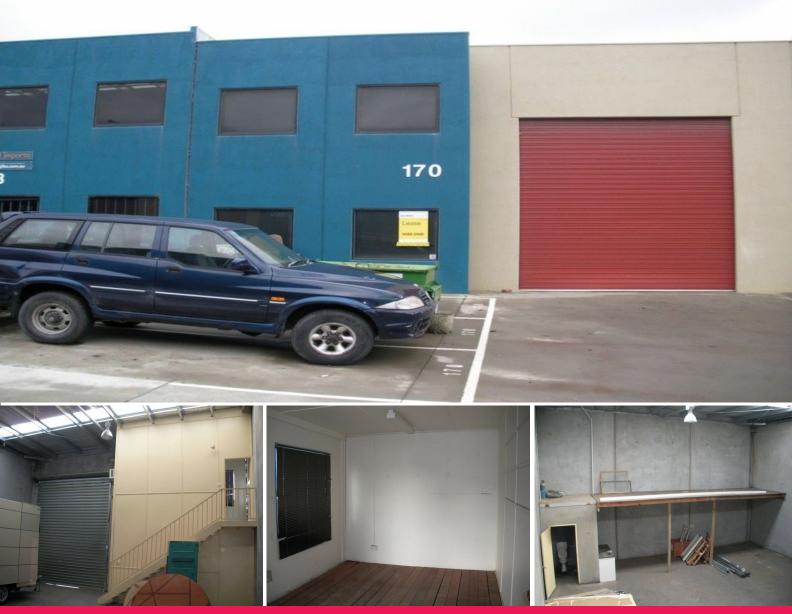

170/248-266 Osborne Avenue, Clayton South VIC 3169

## **BUDGET WAREHOUSE/STORAGE WITH OFFICE**

Ray White Commercial Oakleigh is pleased to offer Unit 170, 248-266 Osborne Ave, Clayton South. The factory provides a 165sqm\* Warehouse / Office located in a prominent and established industrial zone. 248-266 Osborne Ave benefits from it's location and exposure with close proximity to major arterial roads including Clayton Road, Westall Road, Centre Road, Dingley Bypass, and Princes Highway.

- ? Total building area 165m2 approx.
- ? Including 30m2 approx. 2 storey A/C reception/office
- ? Container high roller door
- ? 3 allocated car spaces
- ? Inspection will impress

George Kelepouris | 042

Industrial FOR LEASE

165sqm