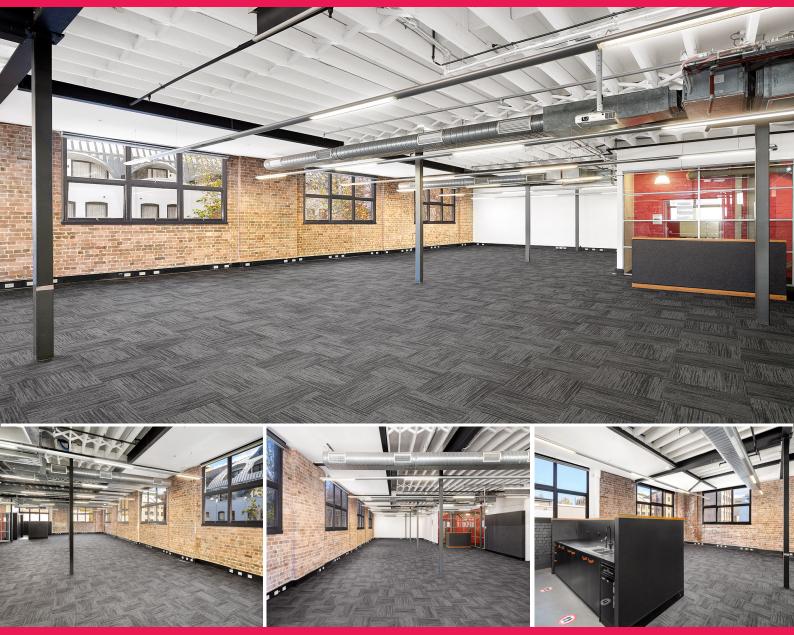

## Large Expansive Creative Office Space - Combined suites 277 sqm option

22-36 Mountain Street Ultimo, is one of the highly sought-after office spaces in Ultimo. Bursting with creative flair these stunning offices will instantly appeal, offering the buzzing creative environment your team is looking for. Located within 5-10 minutes walk to major public transport links to Central Station and bus links via Broadway, Broadway Shopping Centre and UTS.

Currently being offered: C3.16, C3.17, C3.18 - Combined suites 277 sqm option

- Shower facilities and end of trip facilities in the building with

Offices

FOR LEASE

277sqm