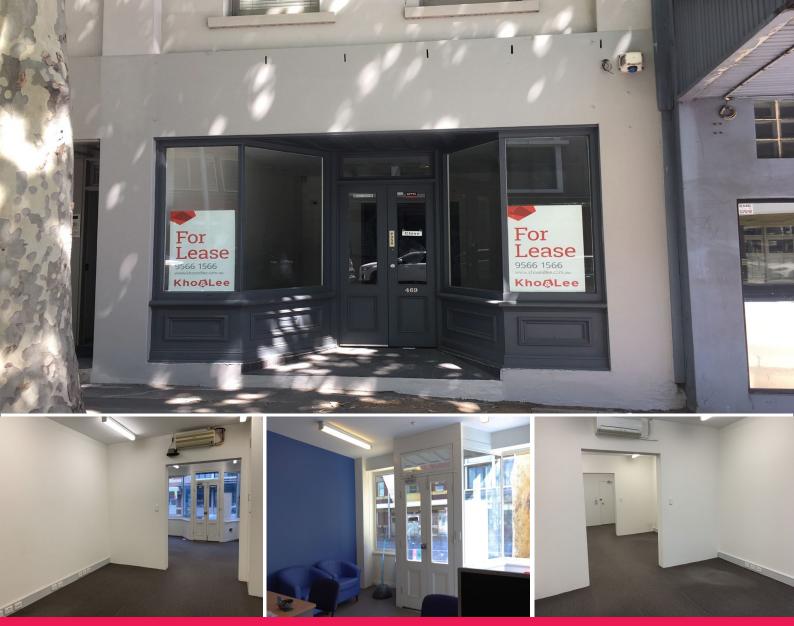

### 469 Harris Street, Ultimo NSW 2007

#### Modern Commercial Terrace in a Central Inner City Location

This single-level commercial terrace presents the ideal open work place for a wide range of uses including caf?, retail, offices, showrooms or medical. Located on the well-travelled Harris Street, the property has great main road exposure and perfect street frontage. This property offers easy and coveted secure parking for two cars. Well equipped with a kitchenette, toilet, and air-conditioning this space is ready to move into!

#### Featuring:

\* Located At The Doorstep Of Brand New Residential Development Ensuring High Foot Traffic

\* Versatile Space With Loads of Potential to Create the Perfect Working Environment

\* STCA for all uses

\* Combined Area of 110s

Offices FOR LEASE

110sqm