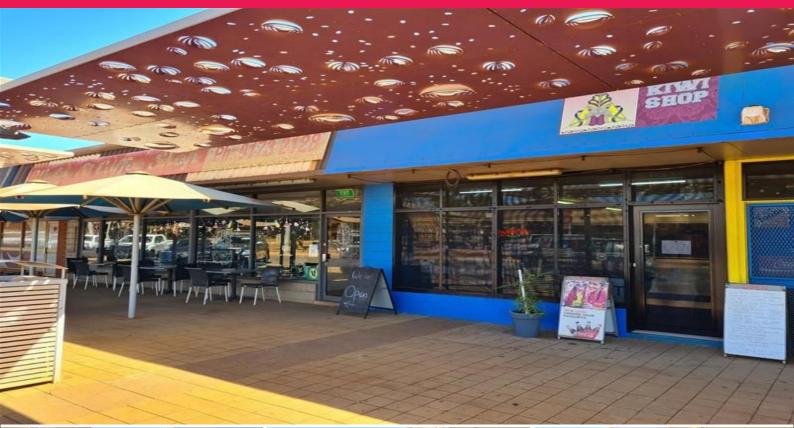

## Very Rare Port Hedland CBD Investment Opportunity

This is a very rare opportunity to secure a commercial property in the Port Hedland CBD. Unit 8 is divided into two tenancies with long term tenants - Wedge Street Coffee Shop and Seven Four Seven.

323sqm build area Unit 1 - 128sqm - Seven Four Seven Open air conditioned retail space/office with separate managers office with sink Unit 2 - 195sqm - Wedge Street Coffee Shop Air conditioned cafe, with seating area, counter area, food preparation, fridge, freezer, male and female toilets 48sqm + 55 sqm outdoor area/rear parking area Port Hedland Town Centre location Leased to long term te Retail FOR SALE