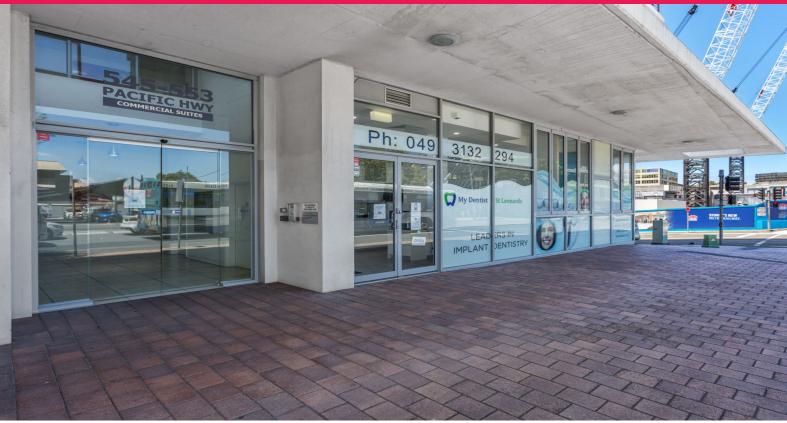

## Swite 111/545-555 Pacific Highway, St Leonards NSW

## **Self Contained Office Near Metro Station**

Ground floor office with internal kitchenette and toilet. Self contained with fantastic natural light and a fresh modern fit-out. The building is predominantly occupied by medical/therapy businesses.

Property features include:

Opposite the Crows Nest Metro project Ground floor position, disabled access Reverse cycle a/c, modern fit-out Internal Kitchen & WC Direct lift access from carpark 1 car space on title