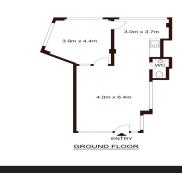

## **Self Contained Office Near Metro Station**

Ground floor office with internal kitchenette and toilet. Self contained with fantastic natural light and a fresh modern fit-out. The building is predominantly occupied by medical/therapy businesses.

Contact Sutton Anderson for m

Offices

FOR SALE

Sale:Contact Agent;Lease:Contact Agent

54sqm