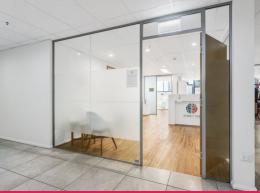

## **Self Contained Office Near Metro Station**

Ground floor office with internal kitchenette and toilet. Self contained with fantastic natural light and a fresh modern fit-out. The building is predominantly occupied by medical/therapy businesses.

Property features include:

Opposite the Crows Nest Metro project Ground floor position, disabled access Reverse cycle a/c, modern fit-out Internal Kitchen & WC Direct lift access from carpark 1 car space on title