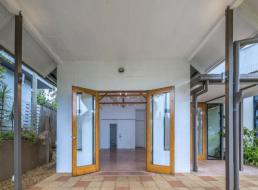

? Architecturally designed tenancies of  $59.2m2^*$  and  $31.8m2^*$  of internal, redecorated tenancies plus access to external courtyard

? High cathedral ceilings, wide French doors, polished concrete floors and ample windows throughout creating a welcoming, open and airy environment