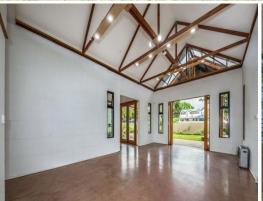

? Architecturally designed tenancies of  $59.2m2^*$  and  $31.8m2^*$  of internal, redecorated tenancies plus access to external courtyard

? High cathedral ceilings, wide French doors, polished concrete floors and ample windows throughout creating a welcoming, open and airy environment