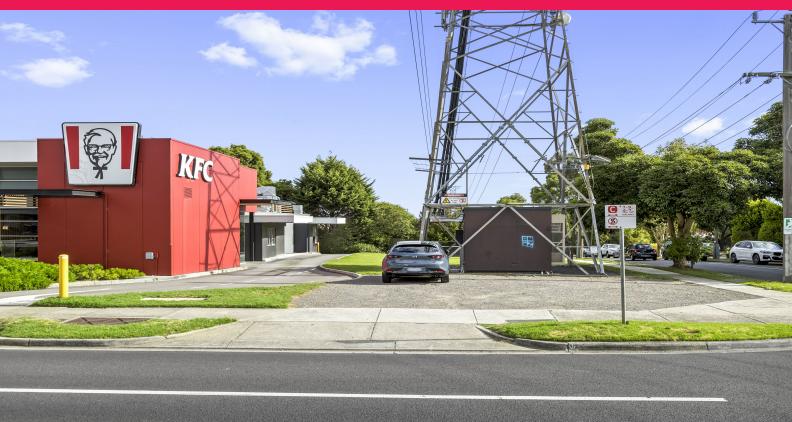

## **Connected Blue Chip Investment**

Ray White Commercial is proud to present this secure corner blue chip, set and forget investment. Centrally located on Doncaster Road and utilised by KFC as their drive thru and utilised by Vodafone to lease land for a utility shed in connection with their use of the fixed power line for telecommunication services. Both tenancies are on long term leases with fixed increases.

- ? Land area | 671m2 approximately
- ? Zoning | Residential Growth
- ? Corner block
- ? 2 Blue Chip Tenants

Vodafone Network

? Rental | \$18,995.86 p

Development FOR SALE

Expressions of Interest

671sqm