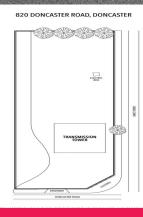

## Ray White

820 Doncaster Road, Doncaster VIC 3108

- ? Land area | 671m2 approximately
- ? Zoning | Residential Growth
- ? Corner block
- ? 2 Blue Chip Tenants

Vodafone Network

? Rental | \$18,995.86 p

Development FOR SALE

Expressions of Interest

671sqm