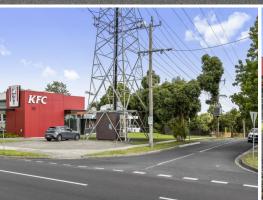

## **Connected Blue Chip Investment**

Ray White Commercial is proud to present this secure corner blue chip, set and forget investment. Centrally located on Doncaster Road and utilised by KFC as their drive thru and utilised by Vodafone to lease land for a utility shed in connection with their use of the fixed power line for telecommunication services. Both tenancies are on long term leases with fixed increases.

- ? Land area | 671m2 approximately
- ? Zoning | Residential Growth
- ? Corner block
- ? 2 Blue Chip Tenants

Vodafone Network

? Rental | \$18,995.86 p

Development FOR SALE

Expressions of Interest

671sqm