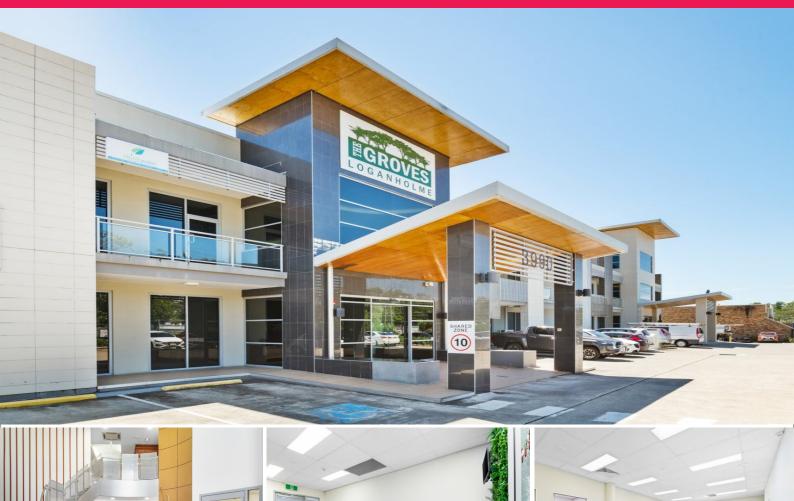

# LJ Hooker Commercial

3/3990 Pacific Highway, Loganholme QLD 4129

# Impressive "A" Grade Office With Great Access.

- \* Impressive foyer, ground floor access
- \* High quality glass front & ducted air-conditioning
- \* Boardroom directly off reception
- \* Lunchroom/kitchen next to balcony providing relaxing outlook
- \* Internal lift from undercover parking
- \* Very close to M1 ramps in-between Brisbane & Gold Coast

#### Location

Located approximately 29kms south east of the Brisbane CBD in the Brisbane to Gold Coast corridor, this area has seen a large amount of construction activity over the past few years. Located just off the

## Offices

FOR LEASE

180sqm