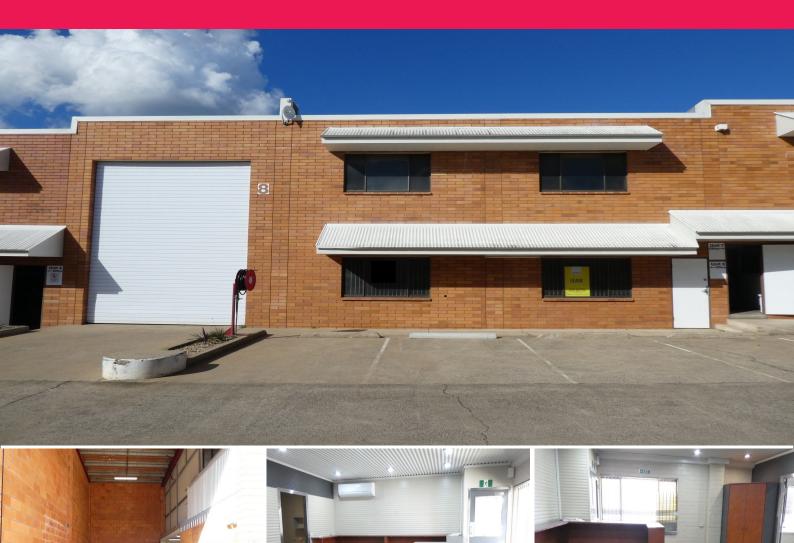

## **Best Priced Office And Warehouse Unit Around**

- \* 260m2\* high bay warehouse unit with office area
- \* Asking rent is less than \$531 + GST per week as gross rent
- \* Outgoings are included in the rent paid per month
- \* Incl. 192m2\* of air-conditioned office area over two levels
- \* Incl. 51m2\* of high bay warehouse area
- \* Incl. 17m2\* of storage area under the mezzanine office
- \* There are two toilets, a shower and a kitchenette included in the office area
- \* Large motorised roller door and 3 phase power in the warehouse
- \* Exclusive car parking at your front door for 4 cars
- \* NBN is now available for connection via FTTN
- \* Vacant now and ready for a new tenant
- \* Make us an offer to lease today

Industrial

FOR LEASE

260sqm