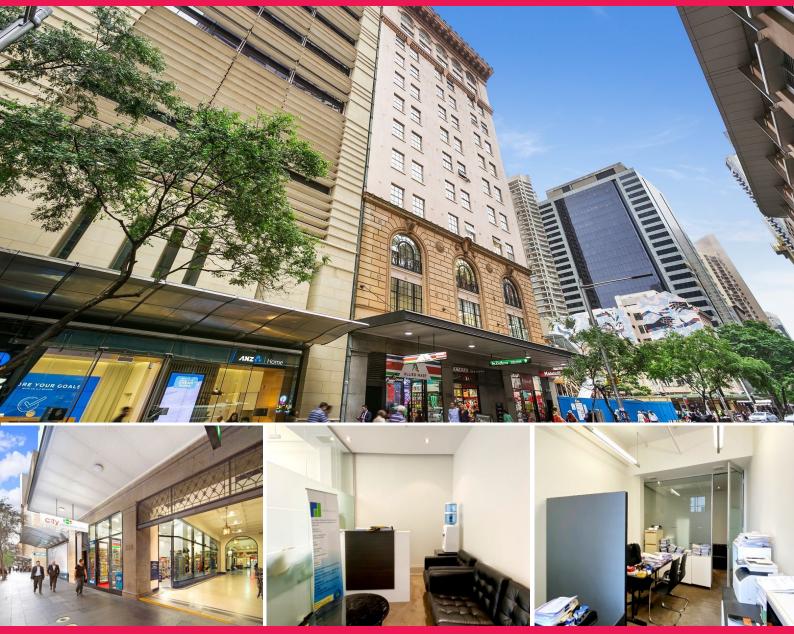

## 704/250 Pitt Street, Sydney NSW 2000

## 7/250 Pitt Street

250 Pitt Street is the heritage listed strata titled office building located adjacent to the ANZ Bank Centre & Pitt Street station construction project opposite The Galeries and Sydney Hilton circa. 2 minutes walk to Town Hall station, Queen Victoria Building & Pitt Street Mall.

- Strata office suite with existing fit out now available for sale
- Reception/waiting area, open plan with good ceiling heights plus internal plumbing
- Currently leased at \$16,920pa gross to June 2022
- Council \$354pq, Water \$35pq, Strata \$1,000pq (approx.)

Offices FOR SALE

32sqm