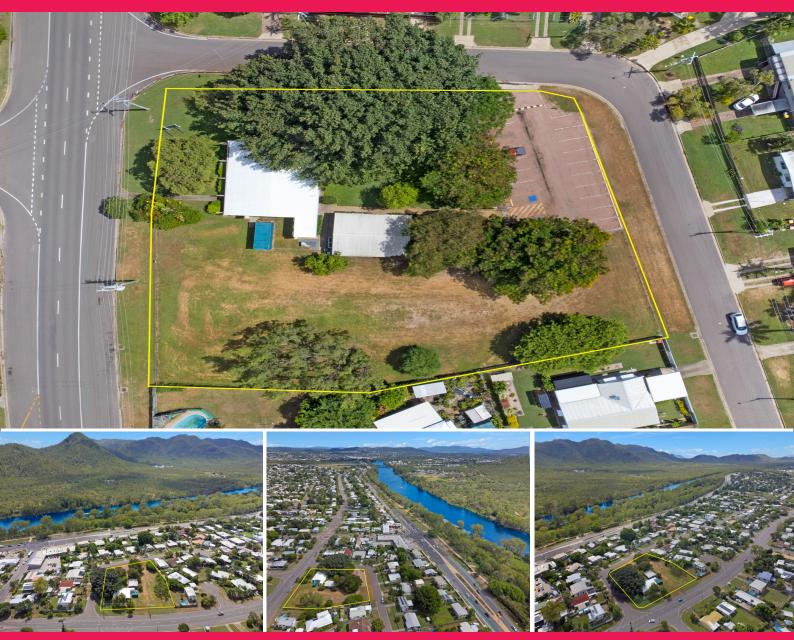

180-184 Pinnacle Drive, Rasmussen QLD 4815

## Approved Church premises with large land holding

180-184 Pinnacle Drive Rasmussen is ideally positioned just off Riverway Drive and 5 minutes from Willows Shopping Centre.

The 4,498 sqm site has three street frontages and is accessed via a quiet dead-end court. The property was purpose-built as a church in the late 1970s and has operated as one ever since.

The property is zoned Low-Density Residential and has a long-standing approval as a place of worship.

The large land area would lend itself to a residential subdivision or an expansion of the current use.