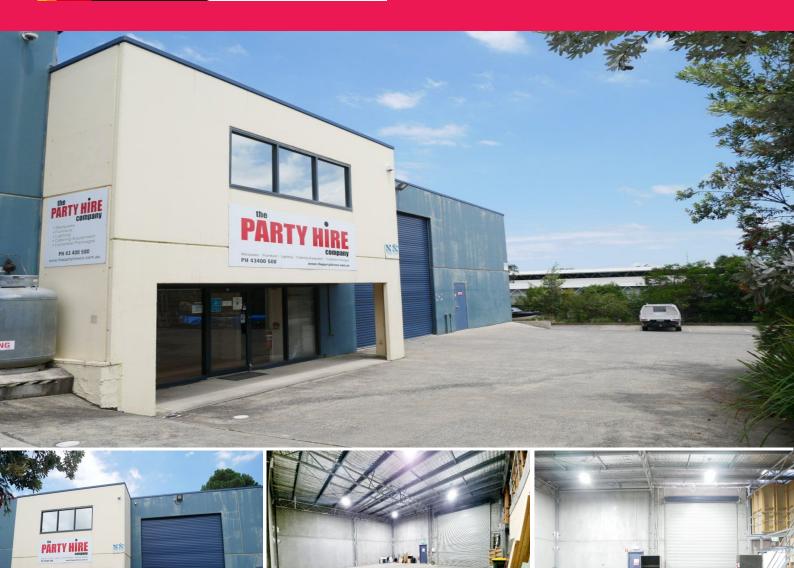

## LJ Hooker Commercial

Unit 12/54 Gindurra Road, Somersby NSW 2250

## **EXCELLENT WAREHOUSE AND SHOWROOM/OFFICE**

High Clearance Warehouse approx. 144m2

Air conditioned showroom/office and amenities approx. 72m2

Storage Mezzanine approx. 66m2

Male and Female Bathrooms including shower

Kitchen/lunchroom

Alarm system

Good Access and Parking onsite

Leafy surrounds

Situated in the Gindurra Industrial Park amongst Bridal outlets and other great businesses

Perfect location between Sydney and Newcastle being only a minute or two to the M1 Motorway

Industrial FOR LEASE

282sqm

Karen Aubrey

+61 411 358 856

Karen.Aubrey@au.knightfrank.com