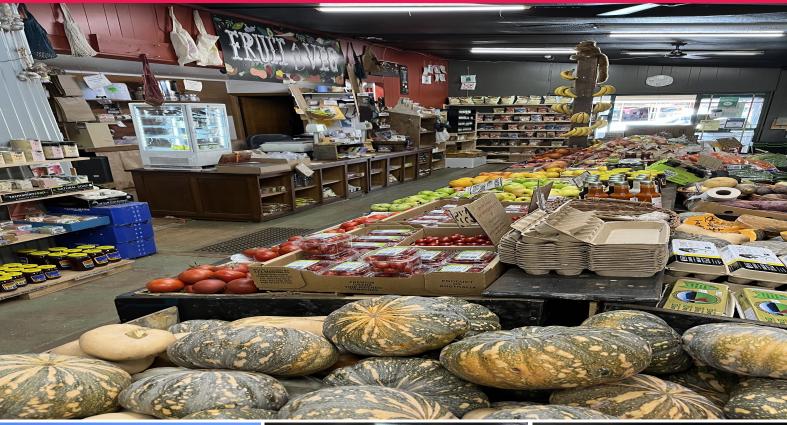

## **Sheffield Fruit & Veg**

Phone enquiries - please quote property ID 28216.

Sheffield Fruit and Veg are located in one of Tasmania's busiest tourist towns as it provides produce to the local town as well as tourists on their way to Cradle Mountain. The business has been operating for twenty-plus years in the same location.

Included is;

- 2007 Mazda ute with a produce carrying box
- 2 x cash registers
- cool room 3.4m x 3.7m
- an open display vegetable fridge
- glass door drinks fri

Food/hospitality FOR SALE

No Agent Property -