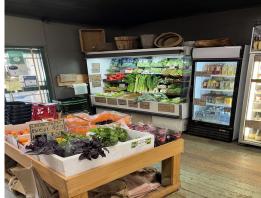

## **Sheffield Fruit & Veg**

Phone enquiries - please quote property ID 28216.

Sheffield Fruit and Veg are located in one of Tasmania's busiest tourist towns as it provides produce to the local town as well as tourists on their way to Cradle Mountain. The business has been operating for twenty-plus years in the same location.

Included is;

- 2007 Mazda ute with a produce carrying box
- 2 x cash registers
- cool room 3.4m x 3.7m
- an open display vegetable fridge
- glass door drinks fri

Food/hospitality FOR SALE

No Agent Property -