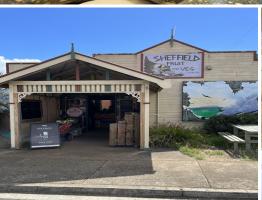

## 60b Main St, Sheffield TAS 7306

## **Sheffield Fruit & Veg**

Phone enquiries - please quote property ID 28216.

Sheffield Fruit and Veg are located in one of Tasmania's busiest tourist towns as it provides produce to the local town as well as tourists on their way to Cradle Mountain. The business has been operating for twenty-plus years in the same location.