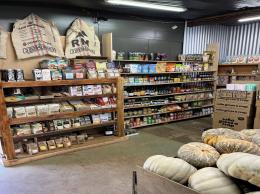

## **Sheffield Fruit & Veg**

Phone enquiries - please quote property ID 28216.

Sheffield Fruit and Veg are located in one of Tasmania's busiest tourist towns as it provides produce to the local town as well as tourists on their way to Cradle Mountain. The business has been operating for twenty-plus years in the same location.

Included is;

- 2007 Mazda ute with a produce carrying box
- 2 x cash registers
- cool room 3.4m x 3.7m
- an open display vegetable fridge
- glass door drinks fri

Food/hospitality FOR SALE

No Agent Property -