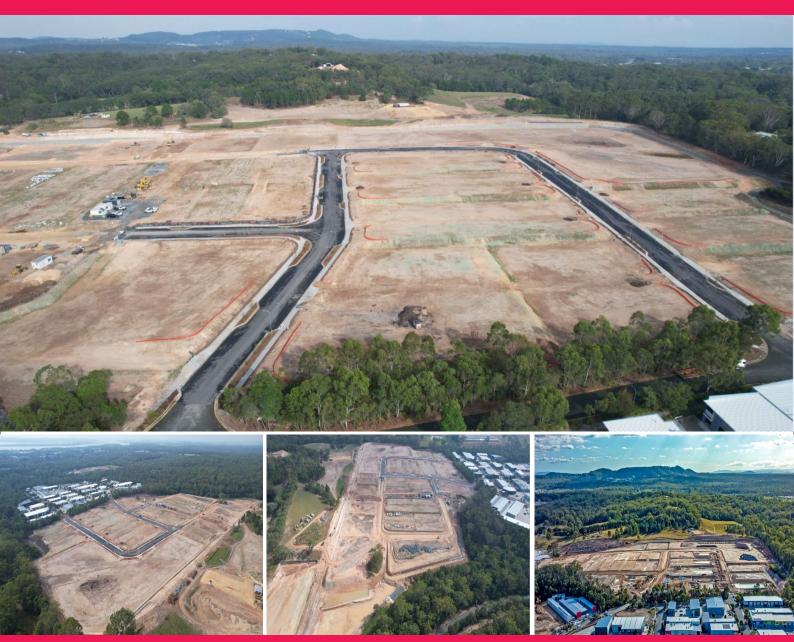

## Brand New Industrial Land Release - Redlands Business Park

Following the sellout of the initial releases, and overwhelming ongoing demand, we are delighted to announce the release of stages 3A, 4A & 4B at Redlands Business Park.

With title registration now achieved, allotments are ready for buyers to commence design and construction works immediately.

Development

FOR SALE

Priced from \$632,000

Available lots:

? 40 Jardine Drive | 2,962m? | \$1,280,000^