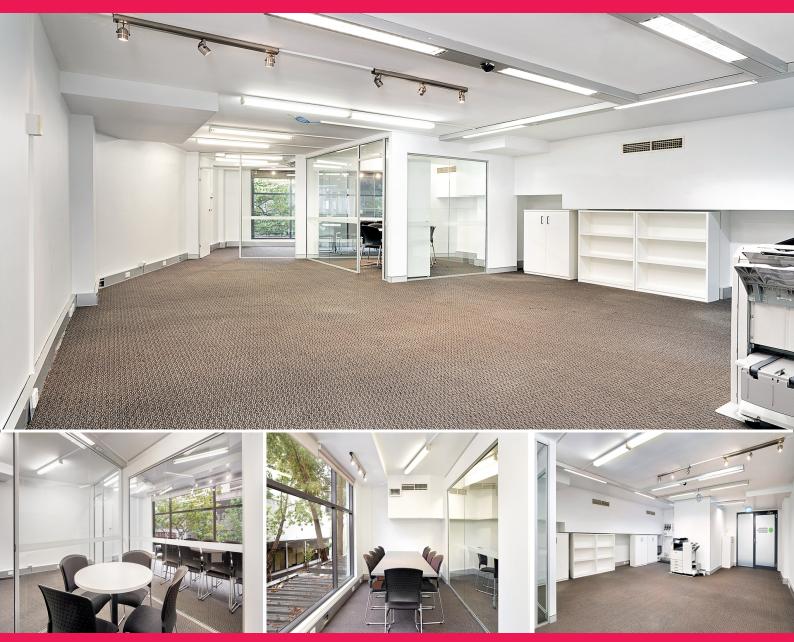

## Wonderful Modern Office In The Heart Of Ultimo - Price Reduction!

This professional office suite is located at 88 Mountain Street within the Quadrant building - an established development in Ultimo. The office is located within 5-10 minutes' walk to major public transport links to Central Station and Railway Square, Broadway Sydney Shopping Centre, UTS, and University of Sydney. This vibrant area contains a major shopping complex, restaurants, cafes, plus creative/medical/educational buildings.

Offices

FOR LEASE

96sqm

This modern well appointed office features:

- Fully fitted with 2 separate offices, Workstation area, Reception area
- Boardroom and executive offices
- Perfect for a office suite, medical practice or professional consulting firm
- Air conditioning
- Alarm security system