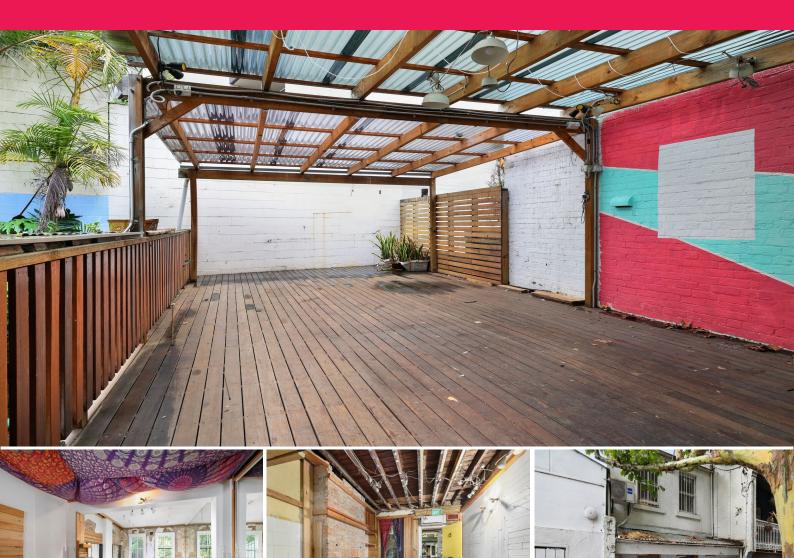

- Freehold retail terrace
- Rear courtyard area
- Suits fashion, retail, hair dresser, commercial, hospitality (STCA) uses
- Also, available for I

Retail FOR LEASE

125sqm