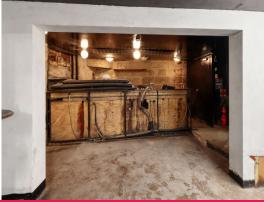

## Features:

- Lower ground level, area 191sqm approximately
- Bar & kitchen area, existing coolroom
- Male & female amenities
- Excellent location with street exposure
- Close proximity to Oxford Street and restaurants
- Suitable for a wide range of uses (STCA) including hospitality