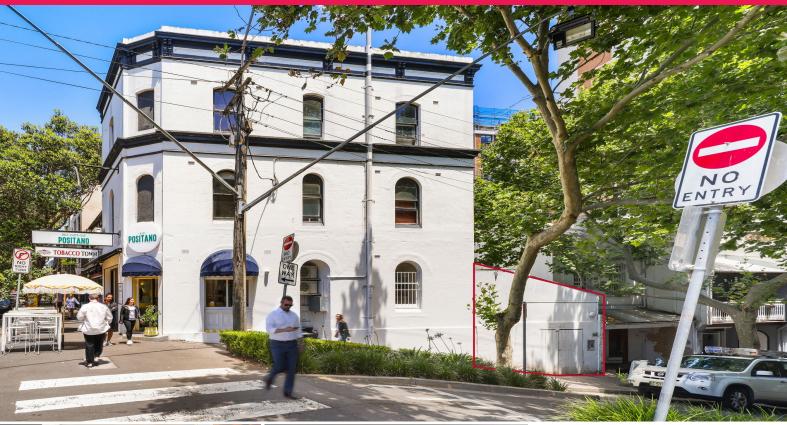

## **GUNNING**

277 Goulburn Street, Surry Hills NSW 2010

## Cafe lounge / Bar / Creative space - VARIOUS OPPORTUNITIES

Strategically located on the corner of Crown and Goulburn Street:

## Features:

- Lower ground level, area 191sqm approximately
- Bar & kitchen area, existing coolroom
- Male & female amenities
- Excellent location with street exposure
- Close proximity to Oxford Street and restaurants
- Suitable for a wide range of uses (STCA) including hospitality