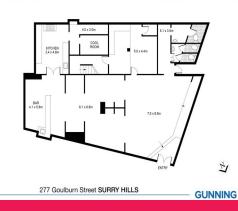

## Features:

- Lower ground level, area 191sqm approximately
- Bar & kitchen area, existing coolroom
- Male & female amenities
- Excellent location with street exposure
- Close proximity to Oxford Street and restaurants
- Suitable for a wide range of uses (STCA) including hospitality

For more information or to inspect, please contact the agents.

Retail

FOR LEASE

191sqm