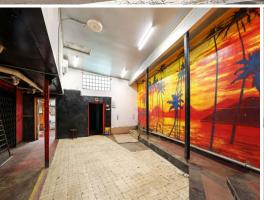

## Features:

- Lower ground level, area 191sqm approximately
- Bar & kitchen area, existing coolroom
- Male & female amenities
- Excellent location with street exposure
- Close proximity to Oxford Street and restaurants
- Suitable for a wide range of uses (STCA) including hospitality