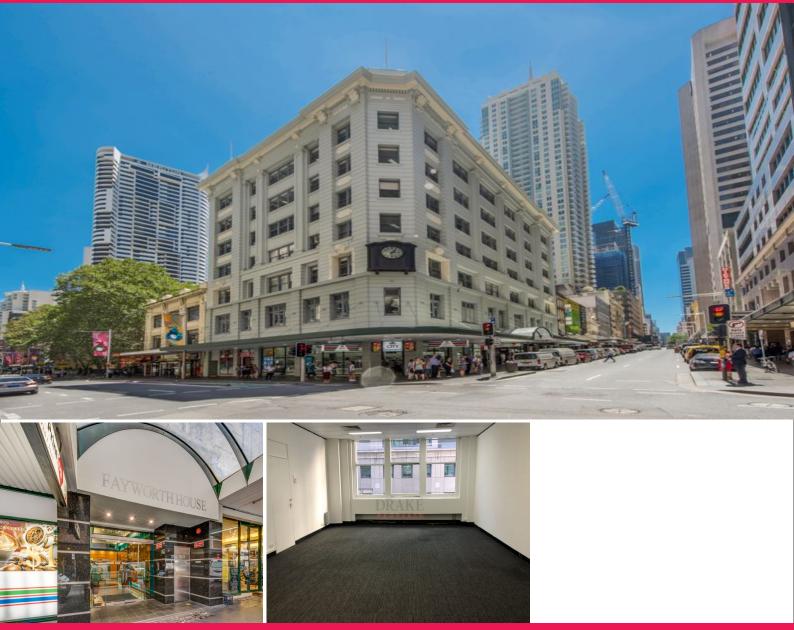

## Level 2/204/379 Pitt Street, Sydney NSW 2000

## Small CBD Office For Lease, Next Door to World Square and Courts!

Positioned at one of the most vibrant CBD business precincts, this contemporary style commercial suite brings affordability to small or medium operations.

- \* Approx. 54m2
- \* Open plan
- \* Air conditioned
- \* Ample natural light
- \* Close to Town Hall, Chinatown and Darling Harbour
- \* Affordable rent

For more information, p

Offices FOR LEASE Leased 54sqm