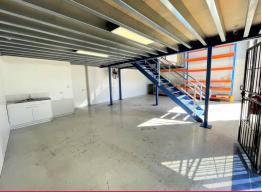

## 137m2\* Warehouse And Office Unit - An Absolute Must To Inspect

- $^{\star}$  Incl. 82m2  $^{\star}$  of ground floor warehouse area with insulated ceiling and plenty of lighting
- $^{\star}$  Incl. 55m2  $\!^{\star}$  of mezzanine air-conditioned office area with LED lighting and carpet
- \* Concrete tilt panel construction for strength and security
- \* Very neat and tidy throughout office and warehouse areas
- \* The unit is east facing which means no hot afternoon sun on front doors
- \* Good internal height over 6 metres in the high bay area of the warehouse
- \* High bay roller door with security ram bar on the inside of the door
- $^{\star}$  Security bars on the front sliding entry door and an alarm system is in place