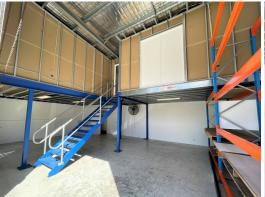

## 137m2\* Warehouse And Office Unit - An Absolute Must To Inspect

- $^{\star}$  Incl. 82m2  $^{\star}$  of ground floor warehouse area with insulated ceiling and plenty of lighting
- $^{\star}$  Incl. 55m2  $\!^{\star}$  of mezzanine air-conditioned office area with LED lighting and carpet
- \* Concrete tilt panel construction for strength and security
- \* Very neat and tidy throughout office and warehouse areas
- \* The unit is east facing which means no hot afternoon sun on front doors
- \* Good internal height over 6 metres in the high bay area of the warehouse
- \* High bay roller door with security ram bar on the inside of the door
- $^{\star}$  Security bars on the front sliding entry door and an alarm system is in place