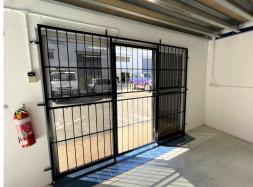

## 137m2\* Warehouse And Office Unit - An Absolute Must To Inspect

- $^{\star}$  Incl. 82m2  $^{\star}$  of ground floor warehouse area with insulated ceiling and plenty of lighting
- $^{\star}$  Incl. 55m2  $\!^{\star}$  of mezzanine air-conditioned office area with LED lighting and carpet
- \* Concrete tilt panel construction for strength and security
- \* Very neat and tidy throughout office and warehouse areas
- \* The unit is east facing which means no hot afternoon sun on front doors
- \* Good internal height over 6 metres in the high bay area of the warehouse
- \* High bay roller door with security ram bar on the inside of the door
- $^{\star}$  Security bars on the front sliding entry door and an alarm system is in place