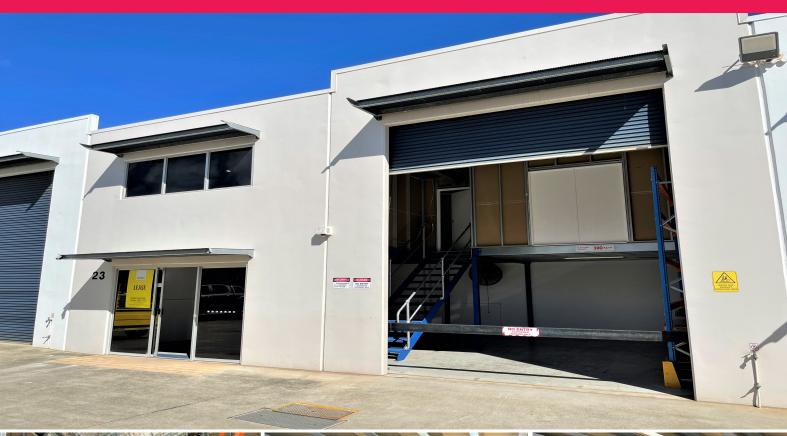

## 137m2\* Warehouse And Office Unit - An Absolute Must To Inspect

- $^{\star}$  Incl. 82m2  $^{\star}$  of ground floor warehouse area with insulated ceiling and plenty of lighting
- $^{\star}$  Incl. 55m2  $\!^{\star}$  of mezzanine air-conditioned office area with LED lighting and carpet
- \* Concrete tilt panel construction for strength and security
- \* Very neat and tidy throughout office and warehouse areas
- \* The unit is east facing which means no hot afternoon sun on front doors
- \* Good internal height over 6 metres in the high bay area of the warehouse
- \* High bay roller door with security ram bar on the inside of the door
- $^{\star}$  Security bars on the front sliding entry door and an alarm system is in place

Please contact the list

Industrial

FOR LEASE

137sqm