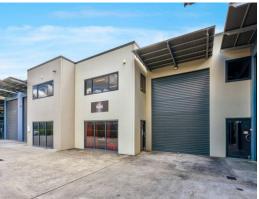

## **FUNCTIONAL COMMERCIAL SPACE**

Take advantage of this excellent 238m2 tenancy situated in the Arundel Marketplace, just off the M1 (Smith St exit) and ideally positioned in the northern gold coast corridor with easy access to both Southern Gold Coast and Brisbane.

- 140m2 Warehouse Area
- 98m2 Multi-Level Office Area
- Two Car Parks
- Single Roller Door
- Kitchen & Bathroom Amenities

Asking Rental: \$41,650pa + GST (this will be split Rent + Outgoings).

Industrial FOR LEASE