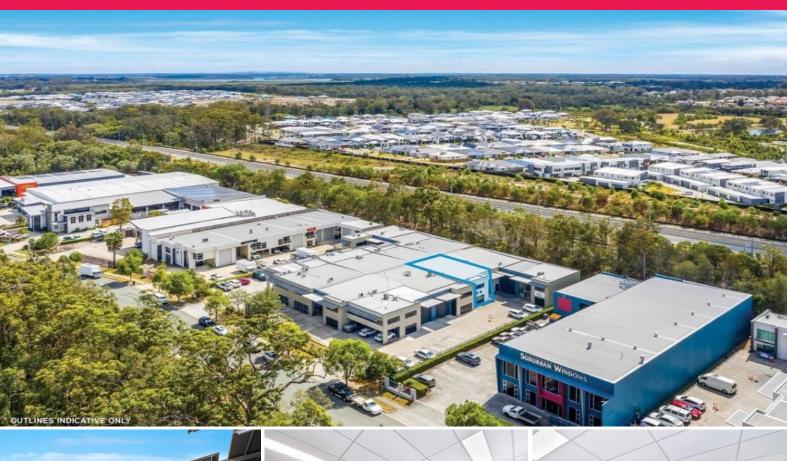

## **FUNCTIONAL COMMERCIAL SPACE**

Take advantage of this excellent 238m2 tenancy situated in the Arundel Marketplace, just off the M1 (Smith St exit) and ideally positioned in the northern gold coast corridor with easy access to both Southern Gold Coast and Brisbane.

- 140m2 Warehouse Area
- 98m2 Multi-Level Office Area
- Two Car Parks
- Single Roller Door
- Kitchen & Bathroom Amenities

Asking Rental: \$41,650pa + GST (this will be split Rent + Outgoings).

Industrial FOR LEASE

238sqm