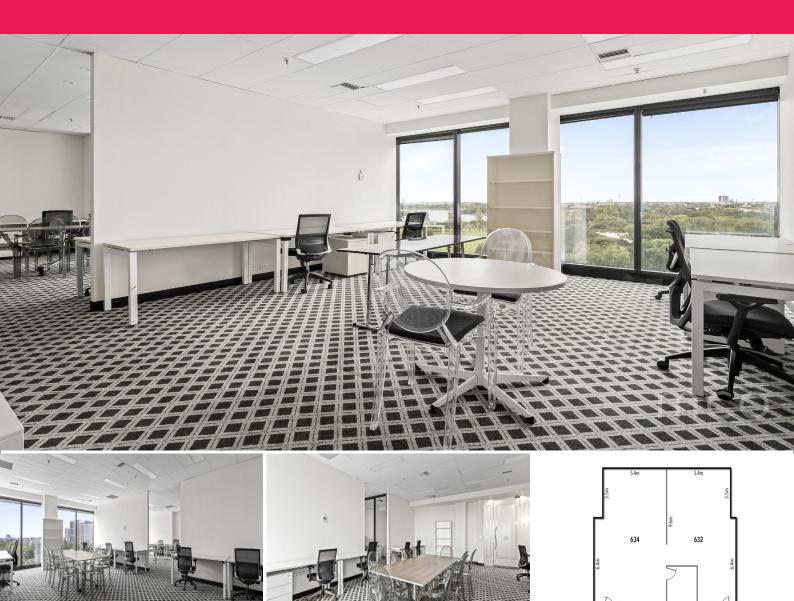

## Captivating workspace available to lease at the iconic St Kilda Rd Towers

Suite 632-634 at St Kilda Rd Towers is a professional workspace, providing the ideal professional work environment for a team of up to 17 people. This spacious light and bright suite is comprised of an open plan area with a private office that can be used as a meeting room or executive office, upgraded LED lighting throughout and stunning views overlooking Albert Park Lake and Golf Course.

Dedicated to convenience, St Kilda Rd Towers offers a range of facilities including meeting rooms and board rooms for hire, a fully equipped gym with shower facilities, Myotherapist and secure undercover parking (available at an additional cost). On the ground floor you will find Concierge services from Monday to Saturday, gourmet food court including Squires Loft Restaurant and B