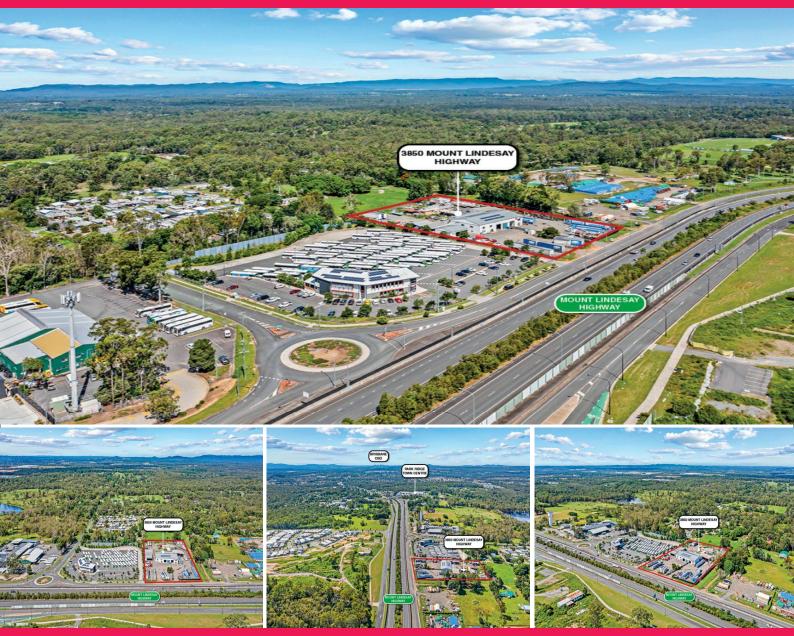

## LJ Hooker Commercial

3850 Mount Lindesay Highway, Park Ridge QLD 4125

## Prime Investment Sale. Fully Leased. Invest/Occupy. Multi-Tenant. 1.08HA Land

Ar

- \* LJH Commercial are proud to present 3850 Mount Lindesay Highway, Park Ridge to the market for immediate sale.
- $^{\star}$  Massive Development Upside (STCA) . Positioned on Major Arterial Road
- \* From Brisbane to Beaudesert.
- \* Approx. 80sqm frontage to Mount Lindesay Highway. Two driveways
- \* 1.08HA (10,800sqm) Land Area.
- \* Multi-tenant investment, split into 5 tenancies areas.
- $^{\star}$  Tenancies including: Transport and Logistics, Workshops, awnings & Caretakers Area. Potential to occupy some ar