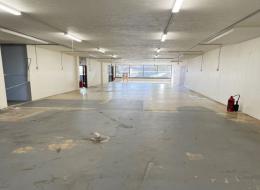

## MASSIVE GLAZED SHOP WITH INTERNAL AMENITIES

Shops 1B & 1C combined provide a fresh, clean space suitable for many different business uses - including retail, medical, allied health and NDIS service providers.

Other tenants in the Centre include a Pharmacy, Bakery, Real Estate Agency and well loved local take away food st

Retail FOR LEASE \$9,970 p/mth (+GST)\* + Outgoings 333sqm