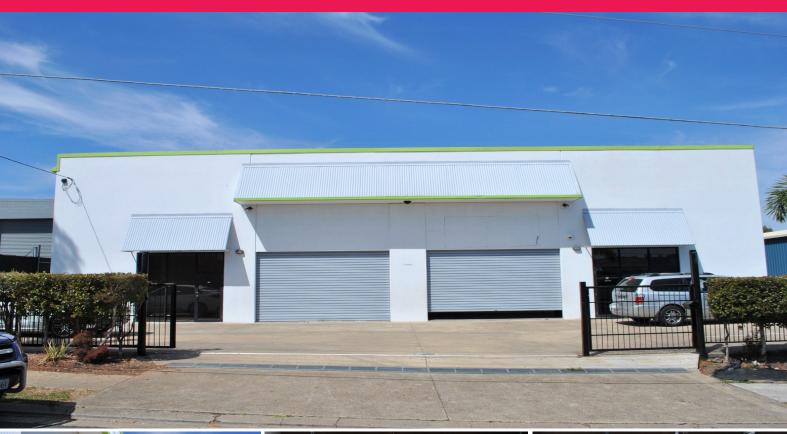

## FREESTANDING INDUSTRIAL WAREHOUSE

- ? Can be used as Place of Worship/Church (stca)
- ? Area 700 sqm\*
- ? Internal Height 6.7m\*
- ? Spacious Mezzanine Area
- ? 2 Container Height Roller Doors for Easy Access
- ? Ample On-site Parking
- ? Fully Fenced Site
- ? 2 Projector Screens
- ? Air-conditioned Spacious Kitchen & Meals Room
- ? Air-conditioned Children's Play Room
- ? 2 Backstage Areas Suitable for Equipment & Storage
- ? 3 x Modern Male & Female/Disabled Amenities

Industrial

FOR LEASE

700sqm