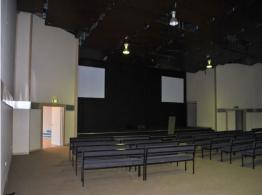

## FREESTANDING INDUSTRIAL WAREHOUSE

- ? Can be used as Place of Worship/Church (stca)
- ? Area 700 sqm\*
- ? Internal Height 6.7m\*
- ? Spacious Mezzanine Area
- ? 2 Container Height Roller Doors for Easy Access
- ? Ample On-site Parking
- ? Fully Fenced Site
- ? 2 Projector Screens
- ? Air-conditioned Spacious Kitchen & Meals Room
- ? Air-conditioned Children's Play Room
- ? 2 Backstage Areas Suitable for Equipment & Storage
- ? 3 x Modern Male & Female/Disabled Amenities