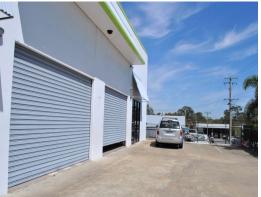

## FREESTANDING INDUSTRIAL WAREHOUSE

- ? Can be used as Place of Worship/Church (stca)
- ? Area 700 sqm\*
- ? Internal Height 6.7m\*
- ? Spacious Mezzanine Area
- ? 2 Container Height Roller Doors for Easy Access
- ? Ample On-site Parking
- ? Fully Fenced Site
- ? 2 Projector Screens
- ? Air-conditioned Spacious Kitchen & Meals Room
- ? Air-conditioned Children's Play Room
- ? 2 Backstage Areas Suitable for Equipment & Storage
- ? 3 x Modern Male & Female/Disabled Amenities