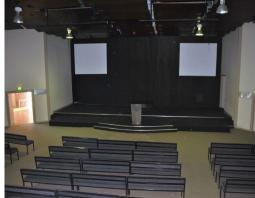

## FREESTANDING INDUSTRIAL WAREHOUSE

- ? Can be used as Place of Worship/Church (stca)
- ? Area 700 sqm\*
- ? Internal Height 6.7m\*
- ? Spacious Mezzanine Area
- ? 2 Container Height Roller Doors for Easy Access
- ? Ample On-site Parking
- ? Fully Fenced Site
- ? 2 Projector Screens
- ? Air-conditioned Spacious Kitchen & Meals Room
- ? Air-conditioned Children's Play Room
- ? 2 Backstage Areas Suitable for Equipment & Storage
- ? 3 x Modern Male & Female/Disabled Amenities