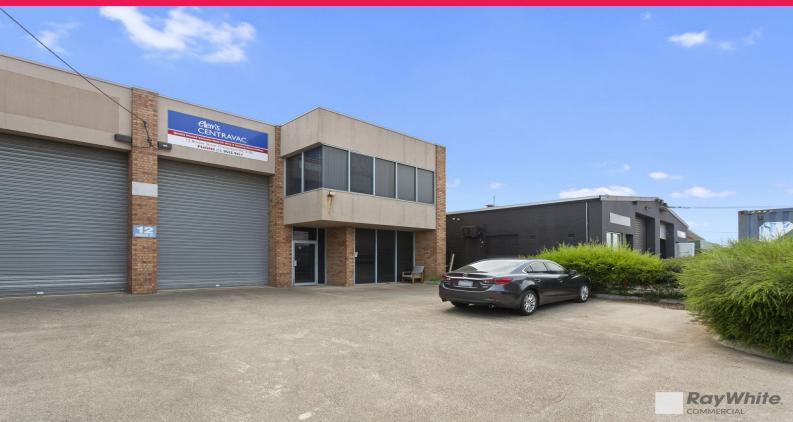

## Ray White.

12 Bricker Street, Cheltenham VIC 3192

## **WAREHOUSE / OFFICE THAT HAS IT ALL!**

Located just off Warrigal Road in the heart of the Moorabbin industrial precinct. Direct street access & four (4) onsite parking spaces on the front, providing excellent access for containers.

Property features:

- ? Total lettable area 265m2\*
- ? Comprising reception / showroom & offices over two levels
- ? Warehouse with great internal height and container height roller door
- ? Additional bonus mezzanine storage area
- ? Street frontage with direct access into warehouse
- ? Kitchen and toilet amenities
- ? Clean and with plenty of natural light
- ? Rare leasing opportun