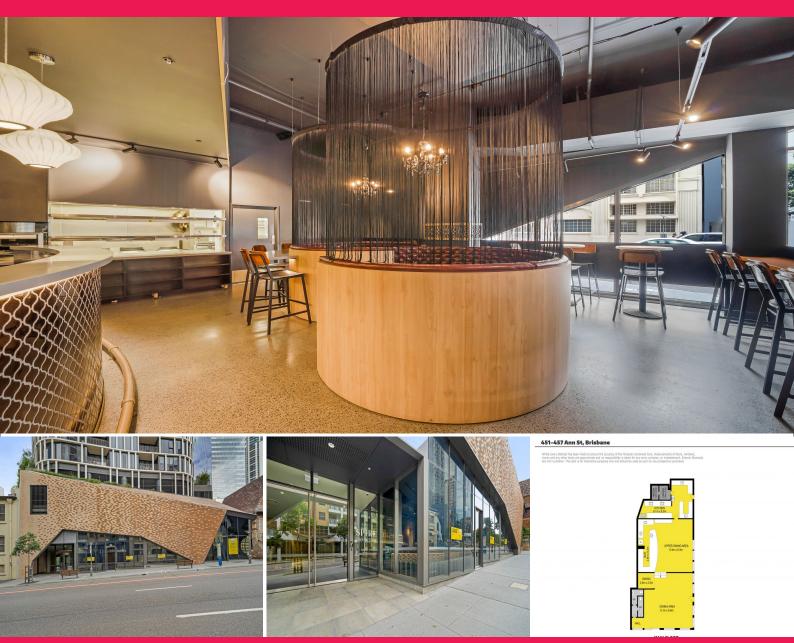

## HIGH END RESTAURANT INCL. FULL FIT-OUT - LEASING INCENTIVES ON OFFER!

? Total area 277 m2\*

- ? Additional atrium seating 36 m2\* (exclusive use)
- ? Additional 26 m2\* of storage
- ? Total seating for up to 150 customers
- ? Variety of custom booths, tables and chairs
- ? Full commercial kitchen including all equipment
- ? Sinks and benches, under bench fridges
- ? Wok burners
- ? Exhaust canopy
- ? Commercial grade dishwasher
- ? Cold room and Freezer
- ? Full bar with multipl

Retail FOR LEASE

277sqm