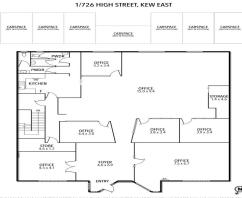

### **MUST BE LEASED | Top Floor Corporate Office**

RENTAL INCENTIVES AVAILABLE - LANDLORD OPEN TO OFFERS! SHORT TERM LEASE AVAILABLE

Light and bright office located in the heart of Kew East. Features include partitioned offices, open plan area and meeting room, along with kitchen and toilet amenities within the tenancy.

- ? Building area | 320sqm
- ? Office partitioning
- ? Kitchen & toilet amen

Offices

FOR LEASE

Price Upon Application

320sqm