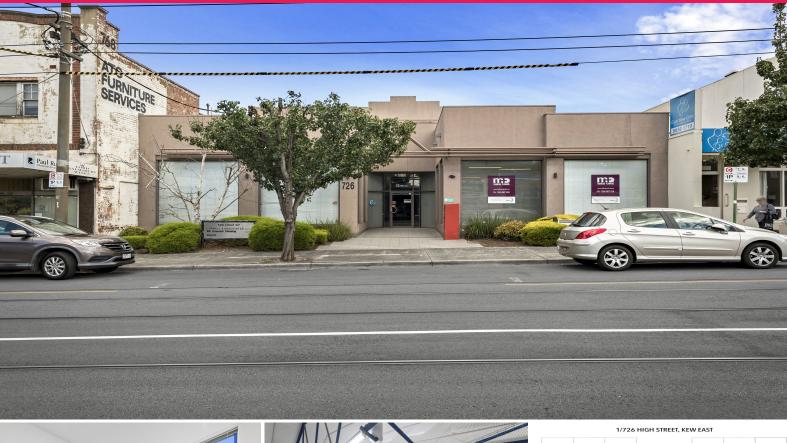

### **MUST BE LEASED | Top Floor Corporate Office**

RENTAL INCENTIVES AVAILABLE - LANDLORD OPEN TO OFFERS! SHORT TERM LEASE AVAILABLE

Light and bright office located in the heart of Kew East. Features include partitioned offices, open plan area and meeting room, along with kitchen and toilet amenities within the tenancy.

7 onsite car spaces along with ample on street parking and public transport options for staff and clientele.

Close to major Eastern Arterials.

Inspect today to see if this could be suitable for your use.

- ? Building area | 320sqm
- ? Office partitioning
- ? Kitchen & toilet amen

Offices

FOR LEASE

Price Upon Application

320sqm