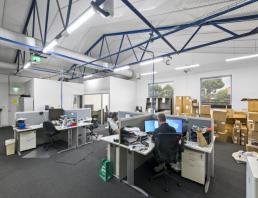

### **MUST BE LEASED | Top Floor Corporate Office**

RENTAL INCENTIVES AVAILABLE - LANDLORD OPEN TO OFFERS! SHORT TERM LEASE AVAILABLE

Light and bright office located in the heart of Kew East. Features include partitioned offices, open plan area and meeting room, along with kitchen and toilet amenities within the tenancy.

- ? Building area | 320sqm
- ? Office partitioning
- ? Kitchen & toilet amen

Offices

FOR LEASE

Price Upon Application

320sqm