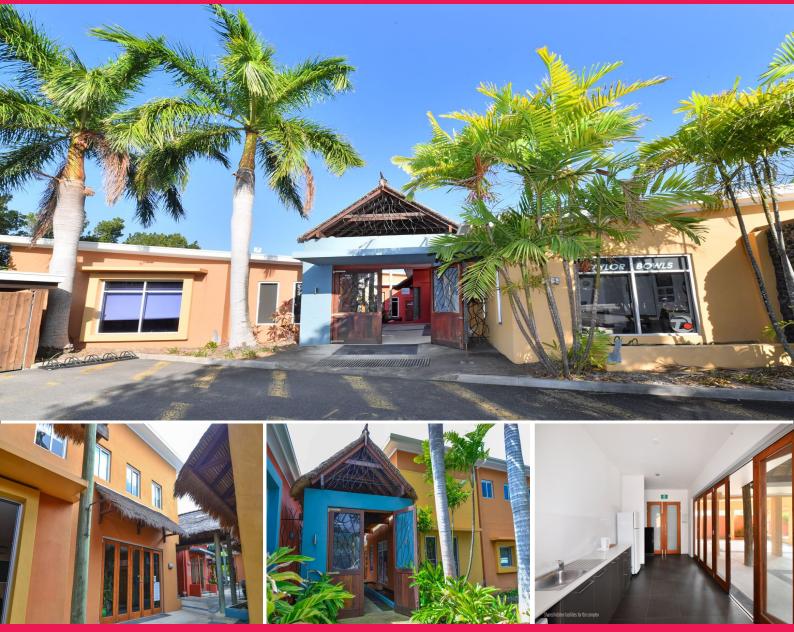

## **Professional Offices In Noosaville Complex**

The tranquil Ecom Noosa professional complex is centrally located near Noosa Civic shopping centre, Noosaville Medical & Professional Centre, and less than 5 minutes drive to the Noosa River.

With flexible tenancy sizes to suit small to medium sized professionals on ground or first floors and with various existing fitouts in place, there really is something for everyone.

- ? Shared high-quality bathroom/shower and kitchen facilities
- ? Ample off-street parking for staff and customers.
- ? Peaceful work environment