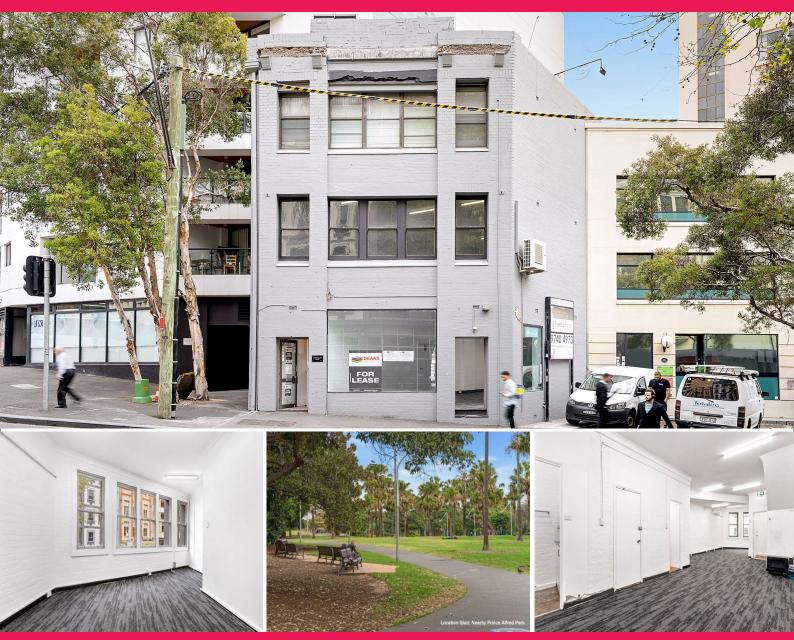

405 Elizabeth Street, Surry Hills NSW 2010

## Refurbished Building with Incredible Exposure

This modern building couldn't be in a more convenient location, being only 60 seconds to Central Station & adjacent to the Light Rail connecting the Eastern Suburbs to the City.

## Features include:

- 130 sqm Ground Floor open plan office suite
- 130 sqm Level 1
- 260 sqm Combined Space
- Existing partitioning with executive office
- Breakout area & kitchenette
- 1 secure car space included

For more property match

Healthcare FOR LEASE \$2,788.46 Per Week + GST 260sqm

**Jackson Deans-Harvey** 

0449 877 100

jackson@deansproperty.com.au