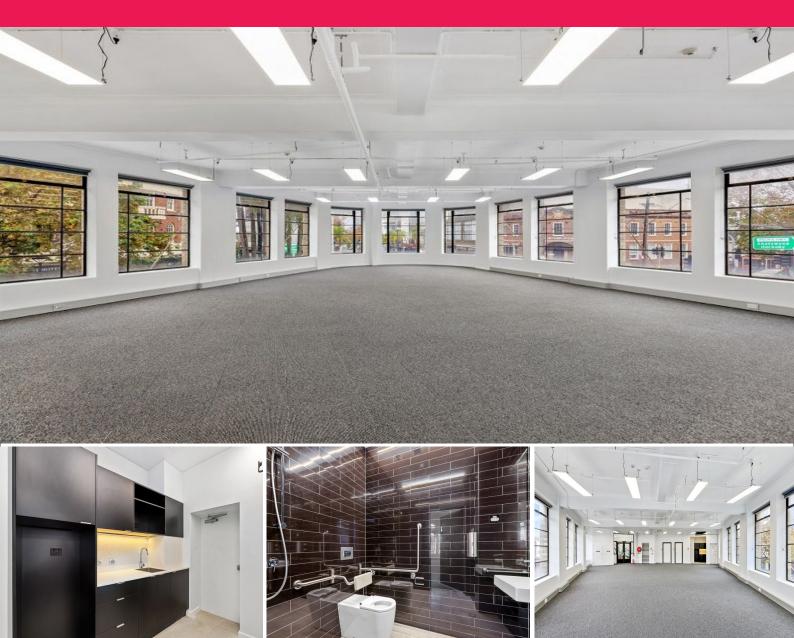

## **Creative 153sqm Whole Floor in Iconic Building!**

Boutique Whole Floor offering in Crows Nest's most Iconic Building! This space is sure to appeal to Creative Style Companies looking for that "Uber Cool" Feel. Long Lease available - No Demo Clause!

Occupying a whole floor, this space is bathed in natural light with high ceilings and large wrap around windows.

Current layout includes own kitchen, as well as a huge open plan area for workstations and brand new bathrooms on the floor.

This space has just been fully transformed into just the right creative space Option right in the Epicentre of Crows Nest. Long Term Leases Available - No Demolition Clause Offices FOR LEASE 30% Incentive Now Available! 153sqm