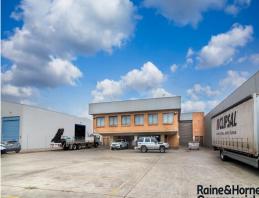

Freestanding office / industrial building providing a total lettable area of 1558 sqm, the warehouse is accessed via two on-grade roller shutters doors. There is ground and first floor office space whic