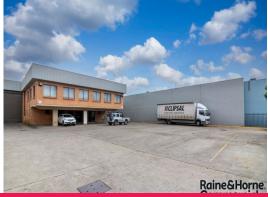

Freestanding office / industrial building providing a total lettable area of 1558 sqm, the warehouse is accessed via two on-grade roller shutters doors. There is ground and first floor office space whic