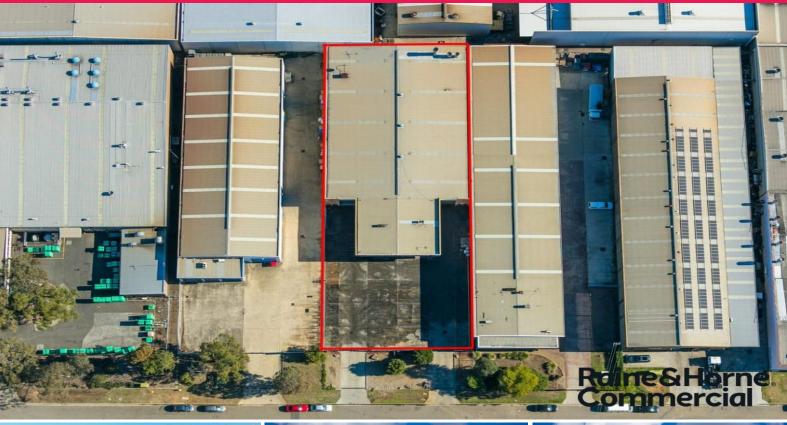

## Office/Warehouse Wetherill Park Industrial

 $8\ \mbox{Wenban}$  Place is located on the western side of Wenban Place, which is easily accessed via Davis Road.

The property is located approximately located 10km west of the Parramatta CBD and 35km west of the Sydney CBD.

Freestanding office / industrial building providing a total lettable area of 1558 sqm, the warehouse is accessed via two on-grade roller shutters doors. There is ground and first floor office space whic