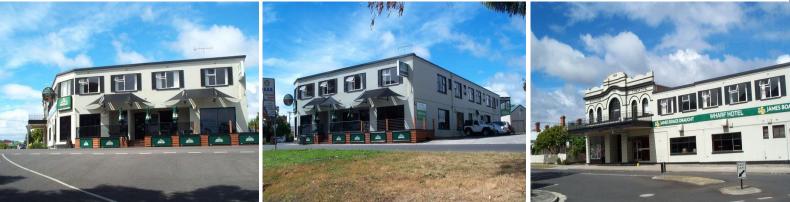

## **The Wharf Hotel**

Under instructions from Simon Wallace-Smith and Timothy Norman as Receivers and Managers

The Wharf Hotel is a large imposing 2 storey hotel that was originally built in 1904 and occupies a prominent corner site overlooking the Inglis River. It was previously known as the 'Inglis River Hotel'.

Includes public and lounge bars, dining room, bistro area, large picture theatre, 21 accommodation rooms (18 in use), large managers flat and on site parking on 1,945m2.

This attractive property has been repainted recently and is aesthetically appealing with front awnings and a timber deck being a feature. On the Moore Street side the hotel adjoins and includes the renov