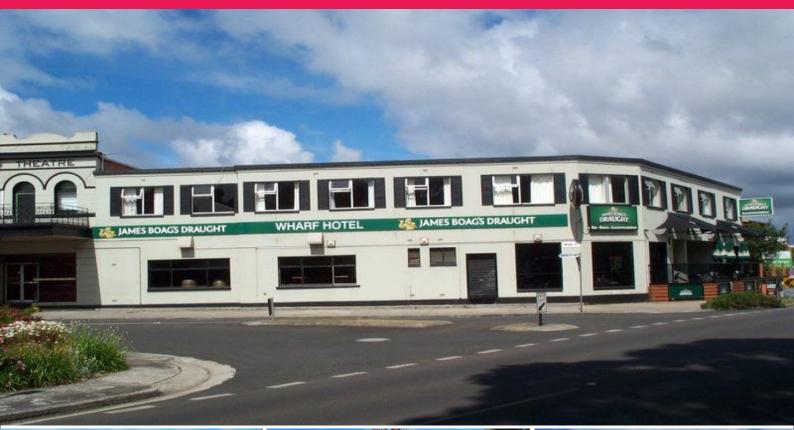

## **The Wharf Hotel**

Under instructions from Simon Wallace-Smith and Timothy Norman as Receivers and Managers

The Wharf Hotel is a large imposing 2 storey hotel that was originally built in 1904 and occupies a prominent corner site overlooking the Inglis River. It was previously known as the 'Inglis River Hotel'.

Includes public and lounge bars, dining room, bistro area, large picture theatre, 21 accommodation rooms (18 in use), large managers flat and on site parking on 1,945m2.

This attractive property has been repainted recently and is aesthetically appealing with front awnings and a timber deck being a feature. On the Moore Street side the hotel adjoins and includes the renov