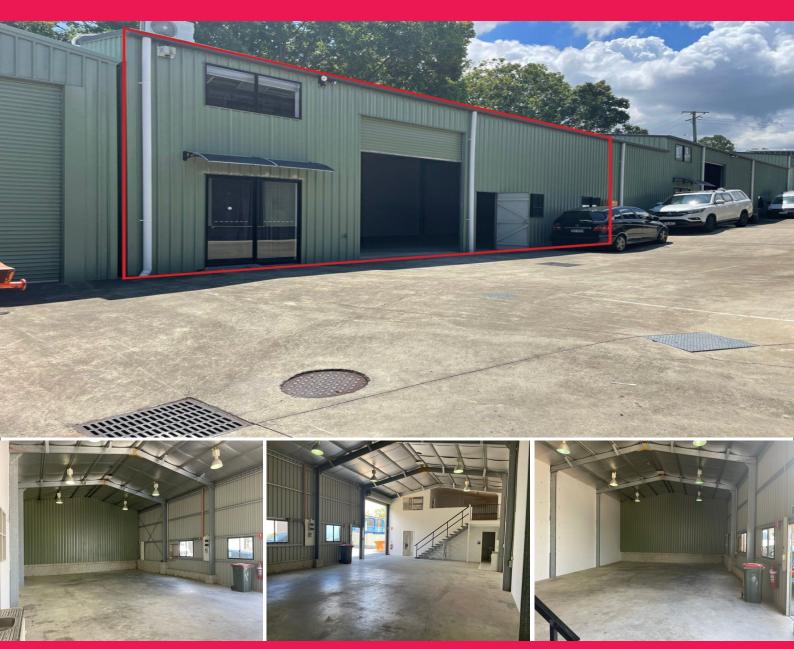

## Perfect 216sqm Industrial Unit.Warehouse/Office

- \* 216sqm Warehouse/Office opportunity in secure complex.
- \* 20sqm Downstairs tiled office area with air con
- \* 36sqm upstairs office area, separate managers office and lunch area.
- \* 160sqm Warehouse with excellent access
- \* Great internal Height. Clear span
- \* Clean & Tidy complex. No body corporate fees
- \* Easy access through roller door, drive thru access complex
- \* Kitchen & Toilet internally. 3 phase power, multiple power points.
- \* Contact Exclusive Marketing Agent Manoli Nicolas on 0400 082 170 for inspection today

LEASE RATE: Contact Agent OFFICE/MEZZANINE: 36 sq

Industrial

FOR LEASE

216sqm