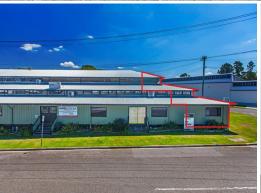

## 5/18 Chrome Street, Salisbury QLD 4107

## 239sqm Warehouse/Office/Showroom

- \* Quality office space.
- \* Polished floating floors, new paint, new carpet,
- \* Fully air conditioned throughout
- \* Front showroom, managers office, separate work area.
- \* Kitchen sink, bathroom.
- \* High bay warehouse
- \* Rear loading dock access
- \* Creative office on popular Chrome St.
- \* Internet and Phone cables onsite
- \* Contact Manoli Nicolas on 0400 082 170 for inspection today