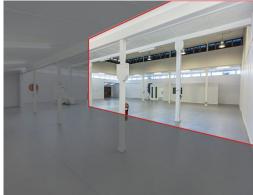

## 239sqm Warehouse/Office/Showroom

- \* Quality office space.
- \* Polished floating floors, new paint, new carpet,
- \* Fully air conditioned throughout
- \* Front showroom, managers office, separate work area.
- \* Kitchen sink, bathroom.
- \* High bay warehouse
- \* Rear loading dock access
- \* Creative office on popular Chrome St.
- \* Internet and Phone cables onsite
- \* Contact Manoli Nicolas on 0400 082 170 for inspection today