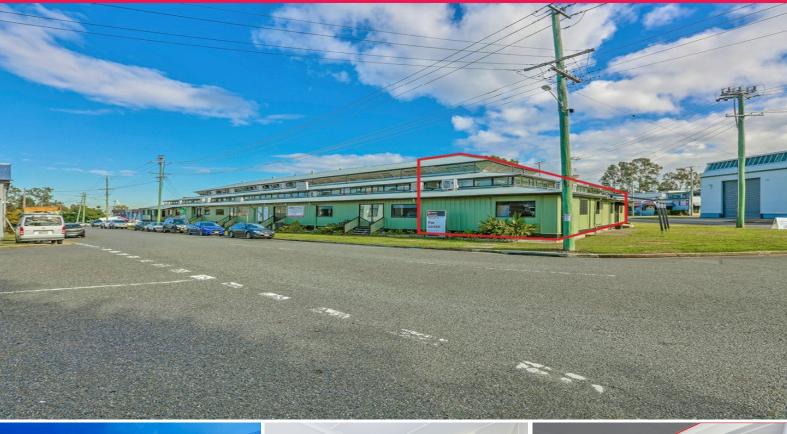

## 5/18 Chrome Street, Salisbury QLD 4107

## 239sqm Warehouse/Office/Showroom

- \* Quality office space.
- \* Polished floating floors, new paint, new carpet,
- \* Fully air conditioned throughout
- \* Front showroom, managers office, separate work area.
- \* Kitchen sink, bathroom.
- \* High bay warehouse
- \* Rear loading dock access
- \* Creative office on popular Chrome St.
- \* Internet and Phone cables onsite
- \* Contact Manoli Nicolas on 0400 082 170 for inspection today