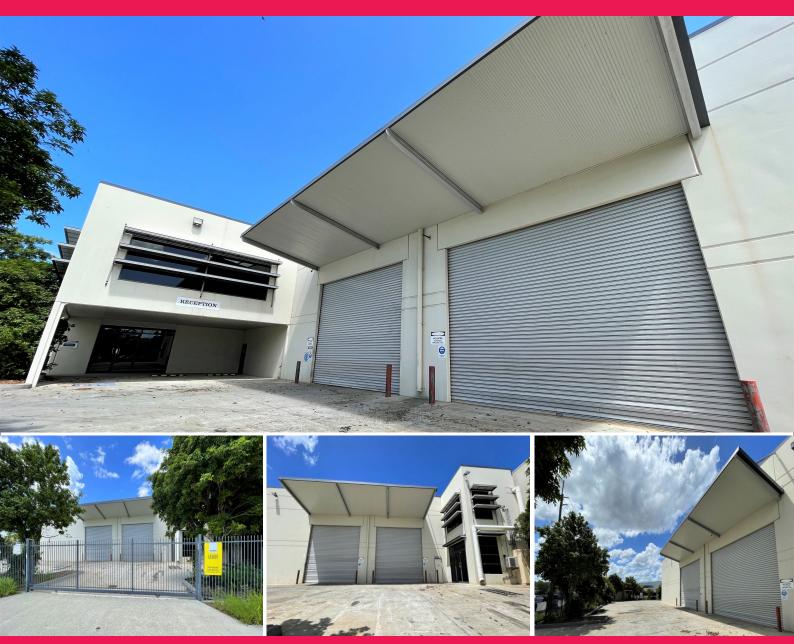

### One Of The Best 1,640m2\* Freestanding Warehouses

- \* 1,640m2\* concrete tilt panel freestanding warehouse
- \* The owner is thoroughly refurbishing the property now, so it will be like near new soon
- \* Includes 1,332m2\* of up to 8.3m\* high warehouse area
- \* Includes 308m2\* of air-conditioned office areas over two levels and two areas
- \* Office areas will be repainted and recarpeted soon
- \* Situated on a fully fenced corner block of land 2,952m2\* in size
- $^{\star}$  4 large motorised rollers doors with awnings and two sets of entry gates for easy access
- \* Staff toilet amenities and kitchenettes in three areas and a shower in the warehouse staff area