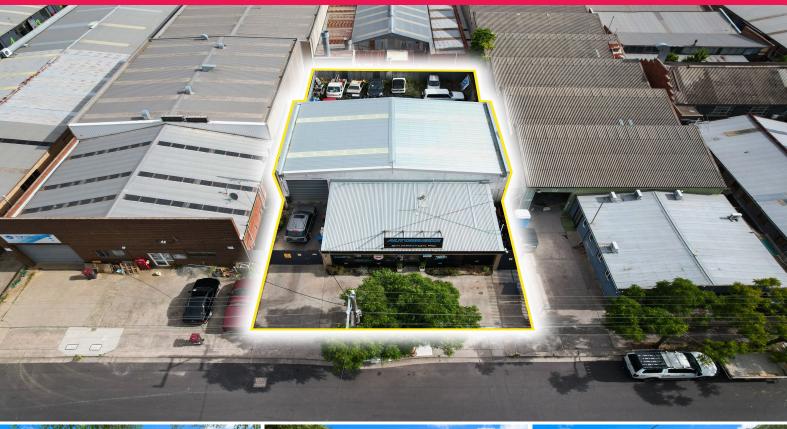

## Ray White.

24 Manton Road, Oakleigh South VIC 3167

## INDUSTRIAL FREEHOLD INVESTMENT WITH LONG TERM LEASE

Ray White Commercial Oakleigh is pleased to offer 24 Manton Road Oakleigh South to market for sale via On-site Auction on Thursday 17th March 2022 at 12pm.

330sqm

Key details of the opportunity include:

? Leased to Autobreeze

Ray White.

Ryan Amler

0401971622 ryan.amler@raywhite.com **George Kelepouris** 

0425798677

george.kelepouris@raywhite.com