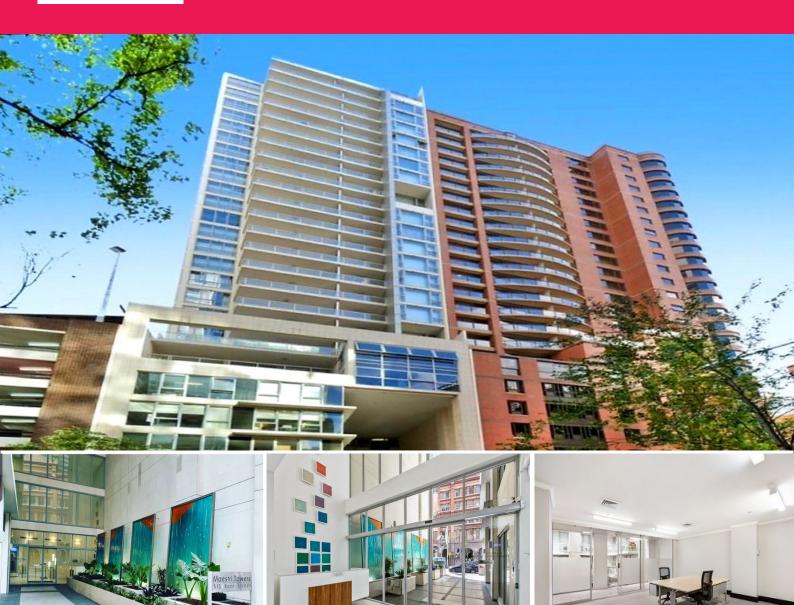

### 1/515 Kent Street, Sydney

515 Kent Street is a mixed use building comprising on - site building management and resort - style facilities including gym, shower & swimming pool located 100metres\* from Town Hall Square. The property is currently leased to a monthly tenant and is offered for lease or for sale.