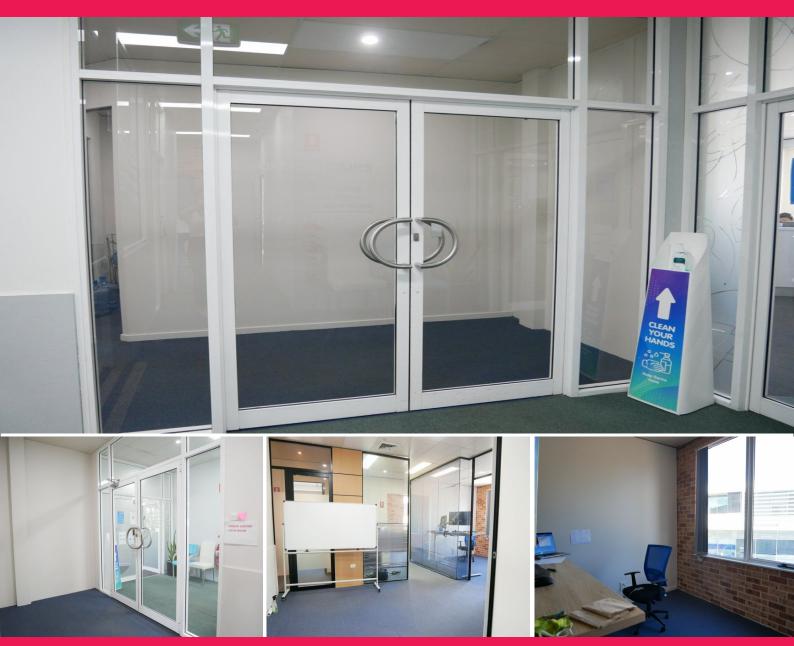

## PLACE YOURSELF IN THE CENTRE OF ERINA

8 Karalta Road has a commanding corner presence located at the intersection of Karalta Road and Karalta Lane. Located on the first floor in a well-maintained building.

This office is a unique Premium offering. It has a floor area of 83m2 approximately and ample on-site parking. The office is fitted out with reception area, partitioned offices and has lots of windows allowing for an abundance of natural light.

Located within walking distance to transport, all the major banks and Australia post

Offices FOR LEASE

85.5sqm