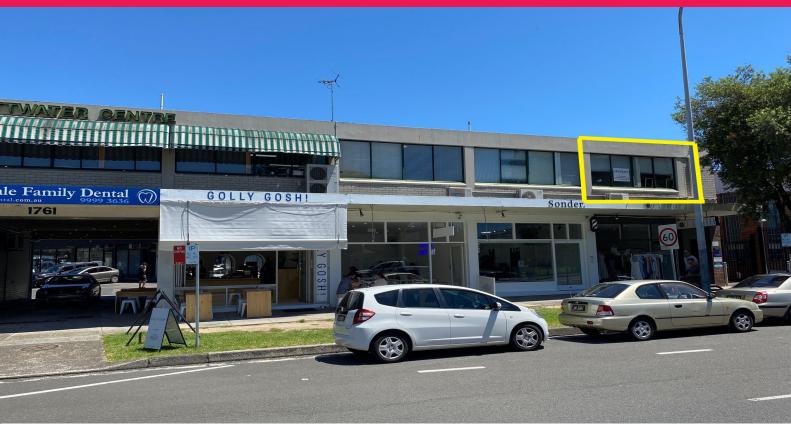

## Hardy's 1

, Mona Vale NSW 2103

## **UNDER CONTRACT - SUNNY OFFICE SUITE**

Great position, located on busy Pittwater Road in the well known Pittwater Centre. This bright sunny North facing office will suit a wide range of commercial uses.

Loads of benefits such as:

- ? Spacious offices
- ? Storage room
- ? Sunny Outlook
- ? Reverse cycle Air conditioning throughout
- ? Separate amenities
- ? Approx 45 m?
- ? On B-line Bus route

Situated right in the heart of Mona Vales retail precinct and shopping village. This is an excellent opportunity

Offices

FOR LEASE

46.5sqm