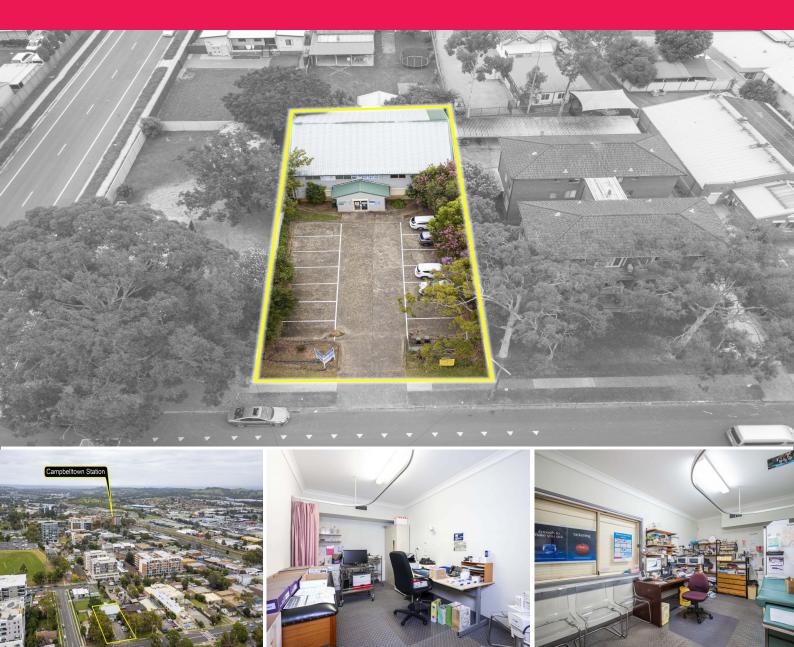

## 23 Chamberlain Street, Campbelltown NSW 2560

## **Commercial Freestanding Building With Income**

The subject property is located just off Queen Street and is within close proximity to all essential services of the Campbelltown CBD including Campbelltown Bus & Rail interchange. Excellent access to the M5 & M7 Motorways is provided via Campbelltown Road.

23 Chamberlain Street offers a rare purchase opportunity in the current market for owner occupiers, investors and developers.

? Two level commercial office building totalling 533m?\*

- ? Significant 917m?\* site area
- ? 20 metre lot frontage
- ? R4 High Density Residential Zoning
- ? 26 metre height limit
- ? Existing income from

Offices FOR SALE

FUR SAL

533sqm

Daniel Krobot 0411215339 Daniel.Krobot@rhc.com.au Maria Agostino 0413133899 Maria.Agostino@rhc.com.au