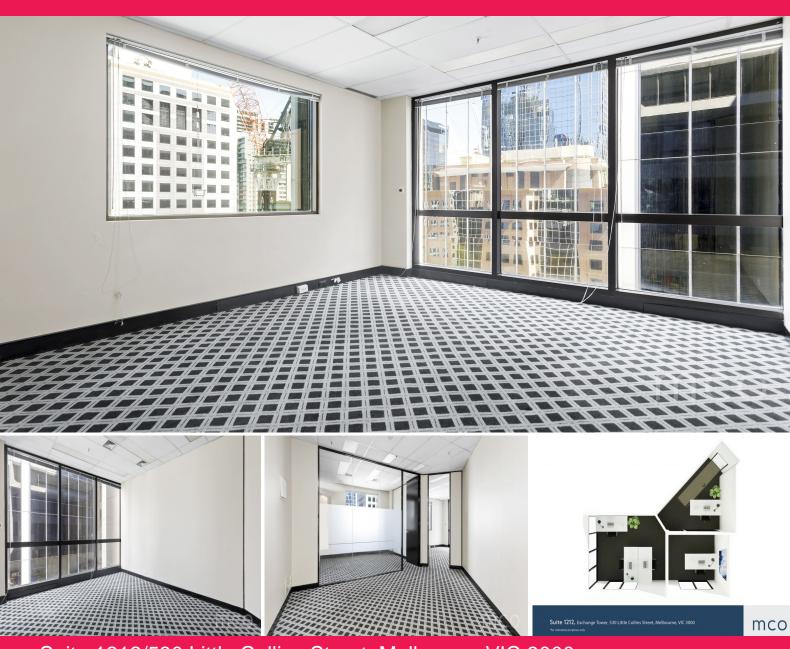

## Spacious office situated in the heart of Melbourne CBD

Located on the 12th floor of Exchange Tower, suite 1212 boasts stunning CBD skyline views. Ideal for up to 10 people this open plan suite features a reception/waiting area leading into two private offices.

As a tenant of Exchange Tower you will have access to a fully equipped gym with shower facilities, friendly reception team offering personalised administrative services, boardrooms and meeting rooms for hire, Concierge services Monday to Friday, gourmet food court, secure undercover car parking and storage (available at an additional cost).

Offices

FOR LEASE

50.2sqm

DEAGUE GROU

**Melbourne Commercial** 

Office Sales & Leasing