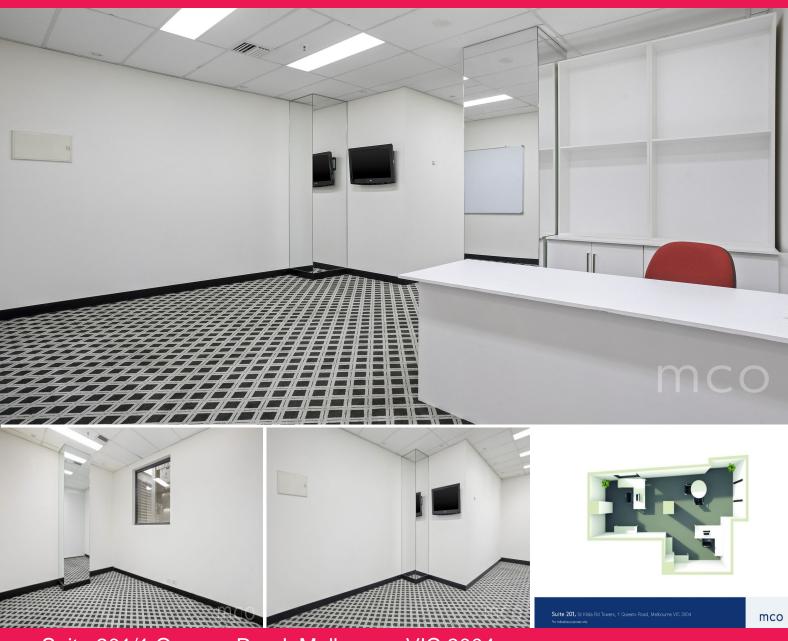

## DEAGUE GROUP®

Suite 201/1 Queens Road, Melbourne VIC 3004

## Lease an incredible office with 2 months rent free\*

Suite 201 at St Kilda Rd Towers is a spacious open plan office, ideal for a dynamic team of 6-8 people promoting productivity and collaboration. Boasting floor to ceiling windows the space is flooded with an abundance of natural light, creating a light and bright office.