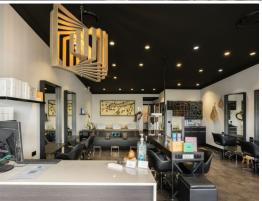

## **CIRCA 6.5% YIELD & NEW 5-YEAR LEASE**

• Annual rental increases

• Net lease, tenant pays outgoings

New 5-year lease to 2026 + options, leased as a Hair Dressing salon to Mink Hair & Skin.

The property features and benefits from an immaculate fit out including front reception area, down lights, separate office, internal toilet facilities and reverse cycle air condition.