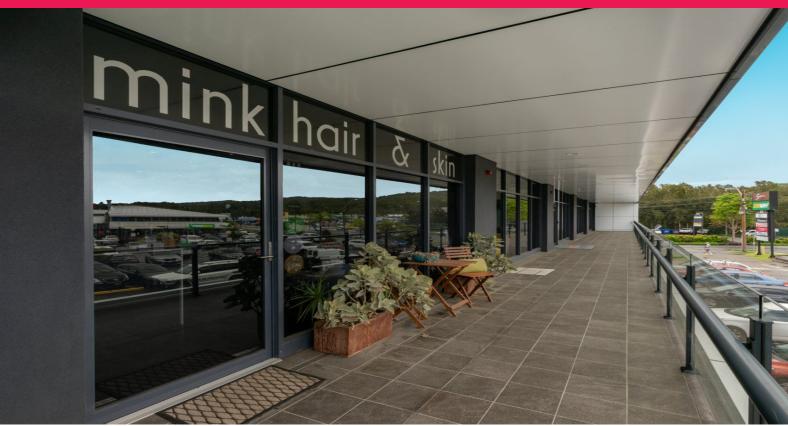

## **CIRCA 6.5% YIELD & NEW 5-YEAR LEASE**

• Annual rental increases

• Net lease, tenant pays outgoings

New 5-year lease to 2026 + options, leased as a Hair Dressing salon to Mink Hair & Skin.

The property features and benefits from an immaculate fit out including front reception area, down lights, separate office, internal toilet facilities and reverse cycle air condition.